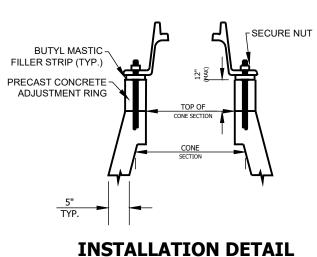

SCALE: N.T.S.

WW-05 - STANDARD PRECAST FLAT TOP MANHOLE

SCALE: N.T.S

WW-06 - STANDARD CASTING ADJUSTMENT AND **GRADE RINGS** SCALE: N.T.S.

MANHOLE COVER

FOR FRAMES AND COVERS

- MANHOLE FRAME & COVER TO BE ASTM A-48, LATEST EDITION, CLASS 35 WITH
- 24" DIAMETER FRAME. IN TRAFFIC AREAS, 7" MINIMUM HEIGHT., EQUAL TO EAST
- JORDAN 1022 OR EQUAL WITH HEAVY DUTY COVER, MACHINED BEARING SURFACE & CONCEALED LIFTHOLES. (SET LID FLUSH WITH FINISHED STREET SURFACE). 3. IN NON-TRAFFIC AREAS, 7" HEIGHT, EQUAL TO EAST JORDAN 1022 WITH MEDIUM
- DUTY COVER, MACHINED BEARING SURFACE & CONCEALED LIFT HOLES. SET TOP 2"
- ABOVE GRADE (AFTER EARTH SETTLEMENT). APPROVED WATER SEALANT REQUIRED AT ALL JOINTS.
- STAINLESS STEEL REQUIRED FOR ALL HARDWARE AND FASTENERS. BOLT DOWN MANHOLE FRAME TYPICALLY USED IN REMOTE UNDEVELOPED OR ELEVATED AREAS, ETC.