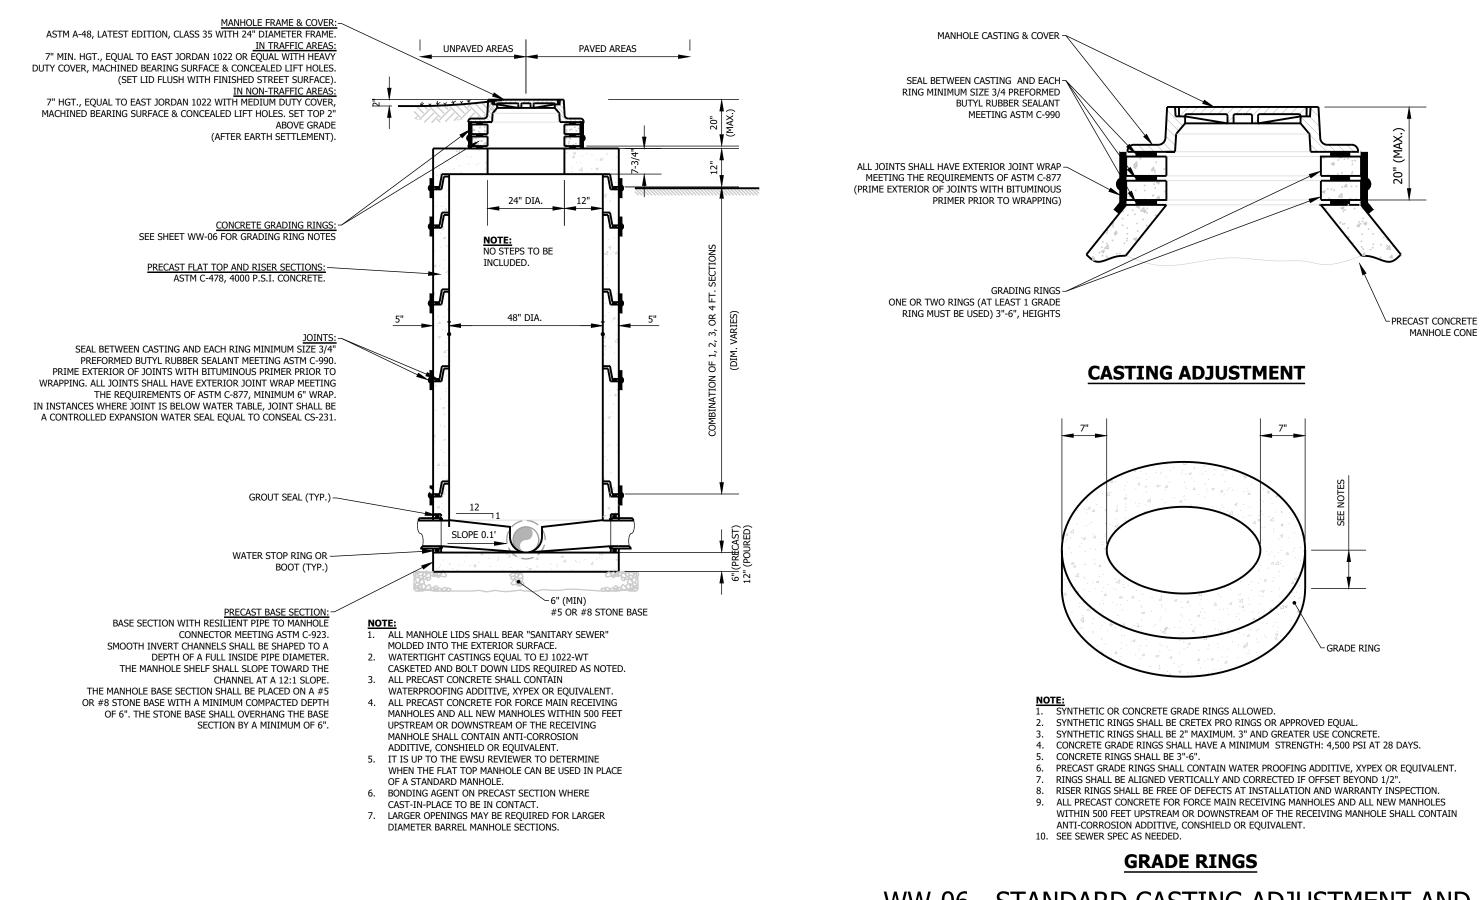

SCALE: N.T.S.

WW-05 - STANDARD PRECAST FLAT TOP MANHOLE

SCALE: N.T.S

WW-06 - STANDARD CASTING ADJUSTMENT AND **GRADE RINGS** SCALE: N.T.S.

MANHOLE COVER

FOR FRAMES AND COVERS

- MANHOLE FRAME & COVER TO BE ASTM A-48, LATEST EDITION, CLASS 35 WITH
- 24" DIAMETER FRAME. IN TRAFFIC AREAS, 7" MINIMUM HEIGHT., EQUAL TO EAST
- JORDAN 1022 OR EQUAL WITH HEAVY DUTY COVER, MACHINED BEARING SURFACE & CONCEALED LIFTHOLES. (SET LID FLUSH WITH FINISHED STREET SURFACE). 3. IN NON-TRAFFIC AREAS, 7" HEIGHT, EQUAL TO EAST JORDAN 1022 WITH MEDIUM
- DUTY COVER, MACHINED BEARING SURFACE & CONCEALED LIFT HOLES. SET TOP 2"
- ABOVE GRADE (AFTER EARTH SETTLEMENT). APPROVED WATER SEALANT REQUIRED AT ALL JOINTS.
- STAINLESS STEEL REQUIRED FOR ALL HARDWARE AND FASTENERS. BOLT DOWN MANHOLE FRAME TYPICALLY USED IN REMOTE UNDEVELOPED OR ELEVATED AREAS, ETC.