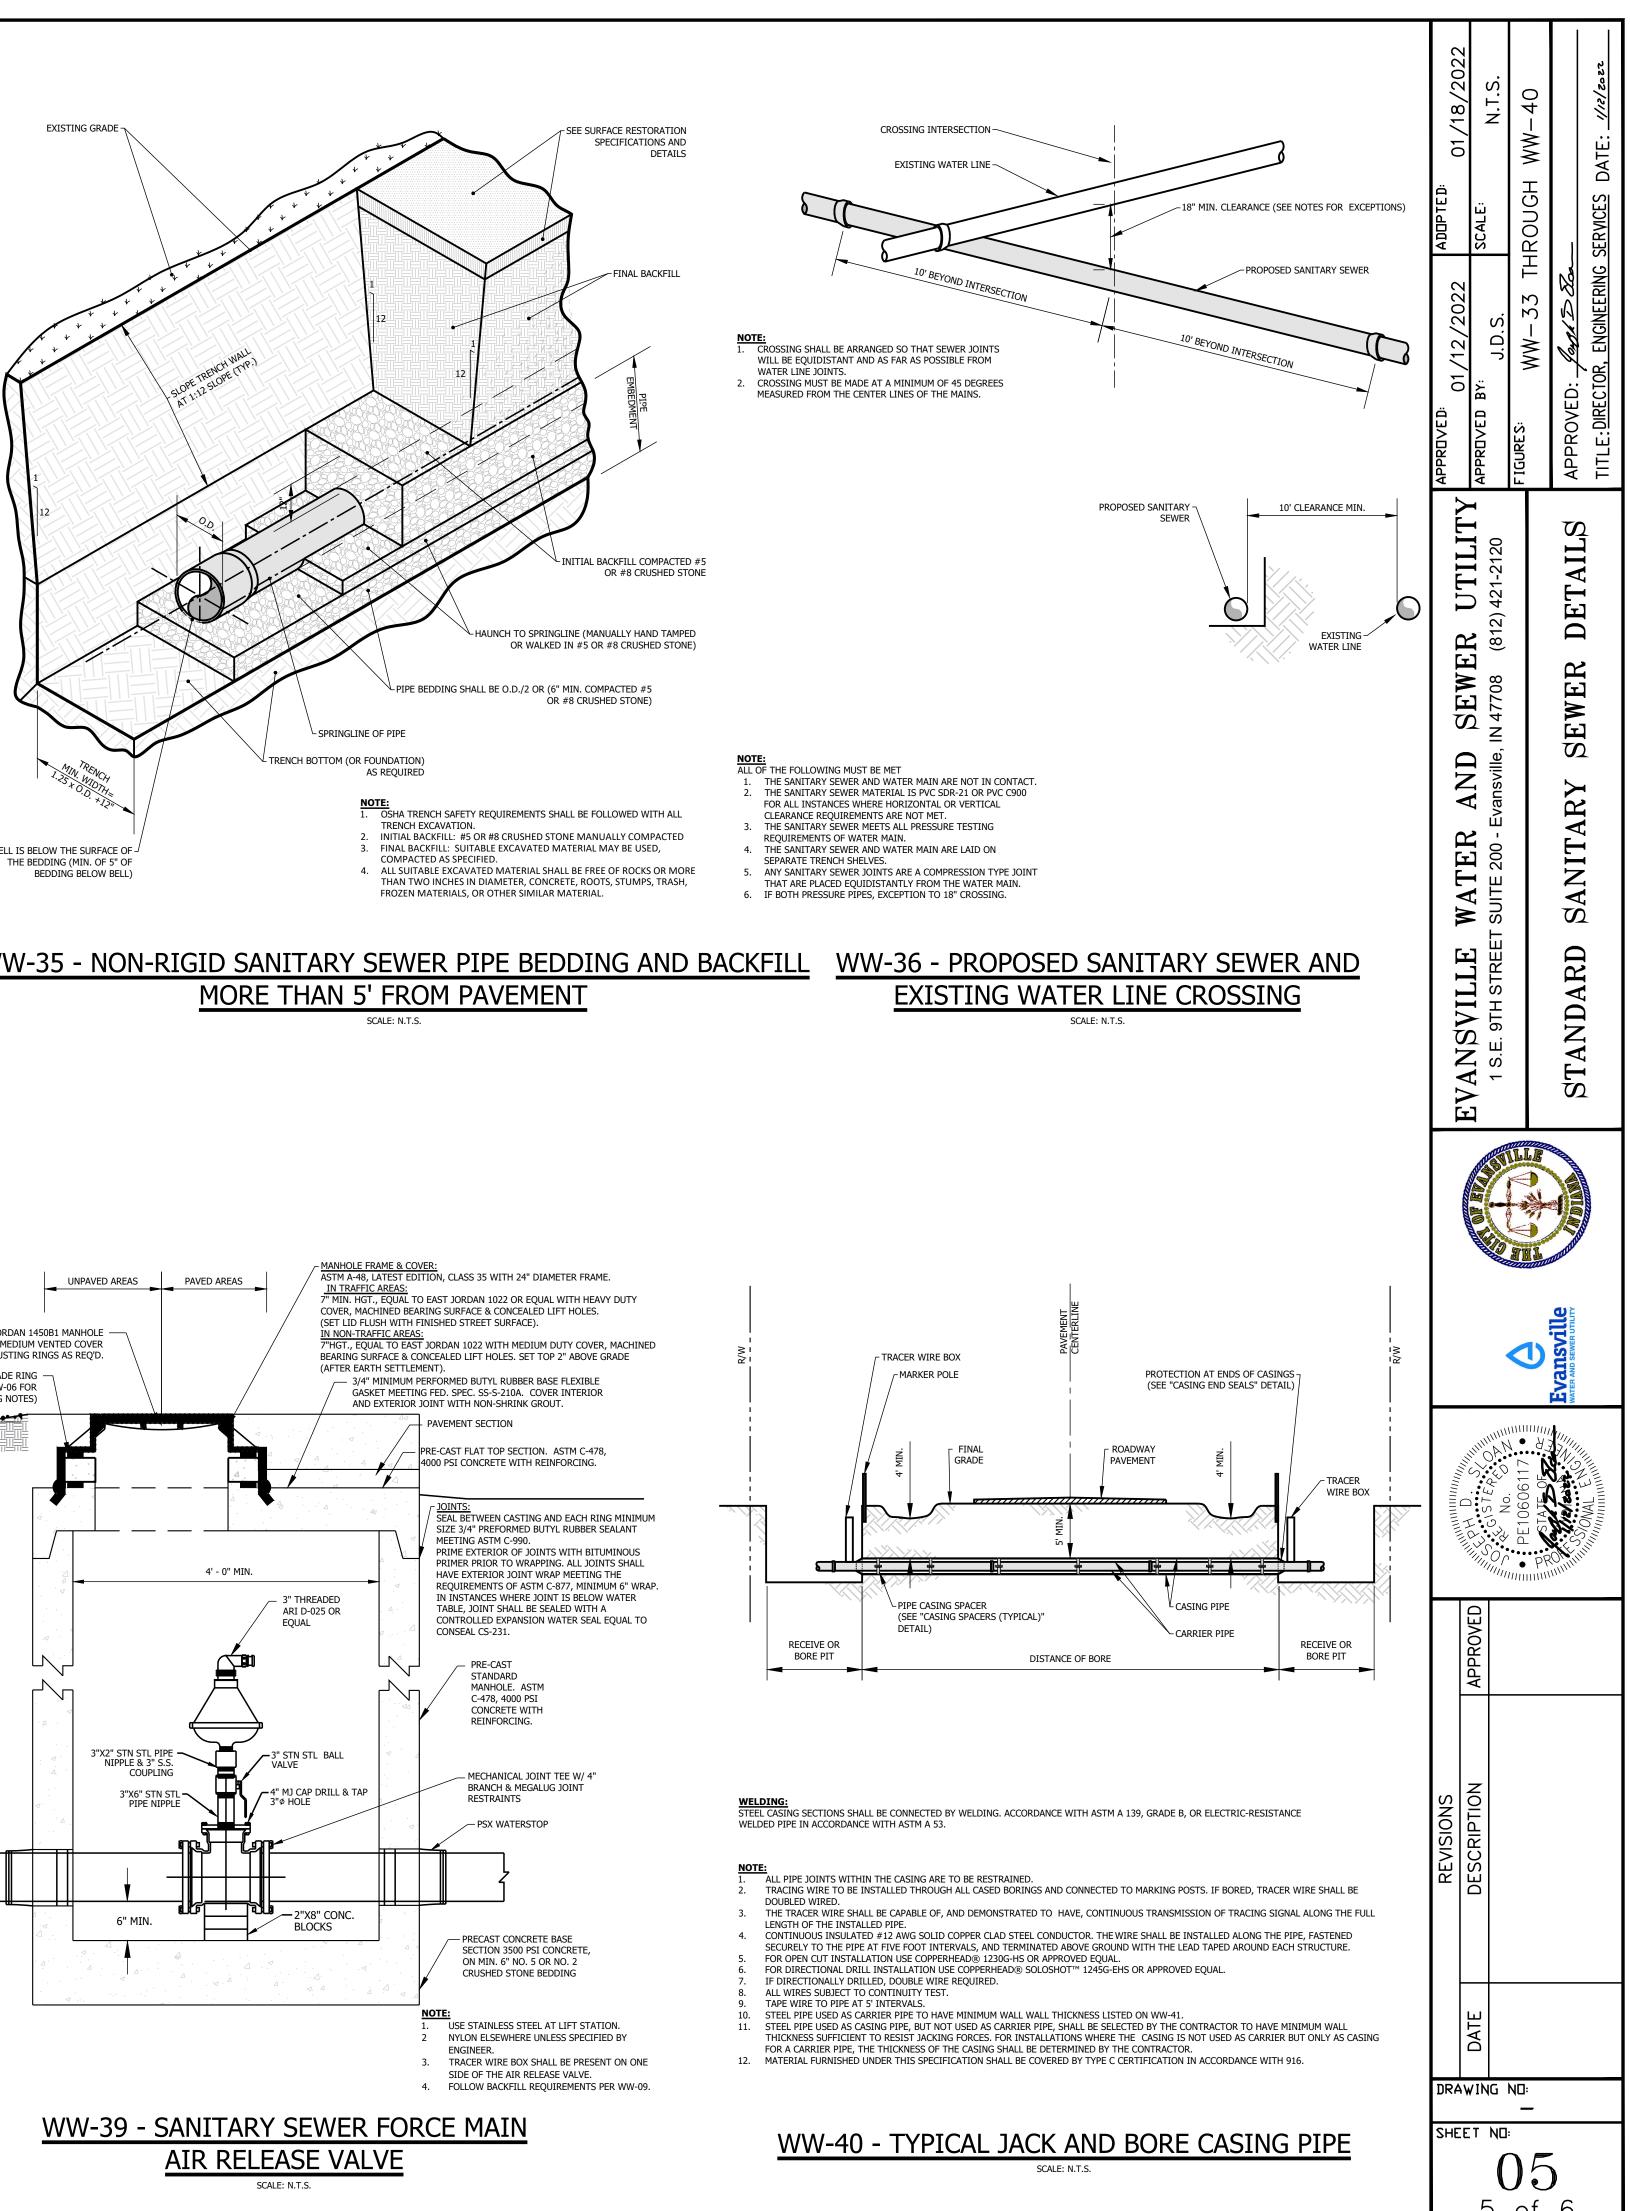

SCALE: N.T.S.

WW-05 - STANDARD PRECAST FLAT TOP MANHOLE

SCALE: N.T.S

WW-06 - STANDARD CASTING ADJUSTMENT AND **GRADE RINGS** SCALE: N.T.S.

MANHOLE COVER

FOR FRAMES AND COVERS

- MANHOLE FRAME & COVER TO BE ASTM A-48, LATEST EDITION, CLASS 35 WITH
- 24" DIAMETER FRAME. IN TRAFFIC AREAS, 7" MINIMUM HEIGHT., EQUAL TO EAST
- JORDAN 1022 OR EQUAL WITH HEAVY DUTY COVER, MACHINED BEARING SURFACE & CONCEALED LIFTHOLES. (SET LID FLUSH WITH FINISHED STREET SURFACE). 3. IN NON-TRAFFIC AREAS, 7" HEIGHT, EQUAL TO EAST JORDAN 1022 WITH MEDIUM
- DUTY COVER, MACHINED BEARING SURFACE & CONCEALED LIFT HOLES. SET TOP 2"
- ABOVE GRADE (AFTER EARTH SETTLEMENT). APPROVED WATER SEALANT REQUIRED AT ALL JOINTS.
- STAINLESS STEEL REQUIRED FOR ALL HARDWARE AND FASTENERS. BOLT DOWN MANHOLE FRAME TYPICALLY USED IN REMOTE UNDEVELOPED OR ELEVATED AREAS, ETC.

WW-07 - BOLT DOWN FRAME

Date: Feb 09, 2022, 12:05pm User Name: TRutherford File: S:\113-0170\WR\CAD\Plans\Details Proposed by L.G\Sanitary Sewer\24x36 Detail Sheets\Updated 2022-02-04\WW-01 through WW-43.dw