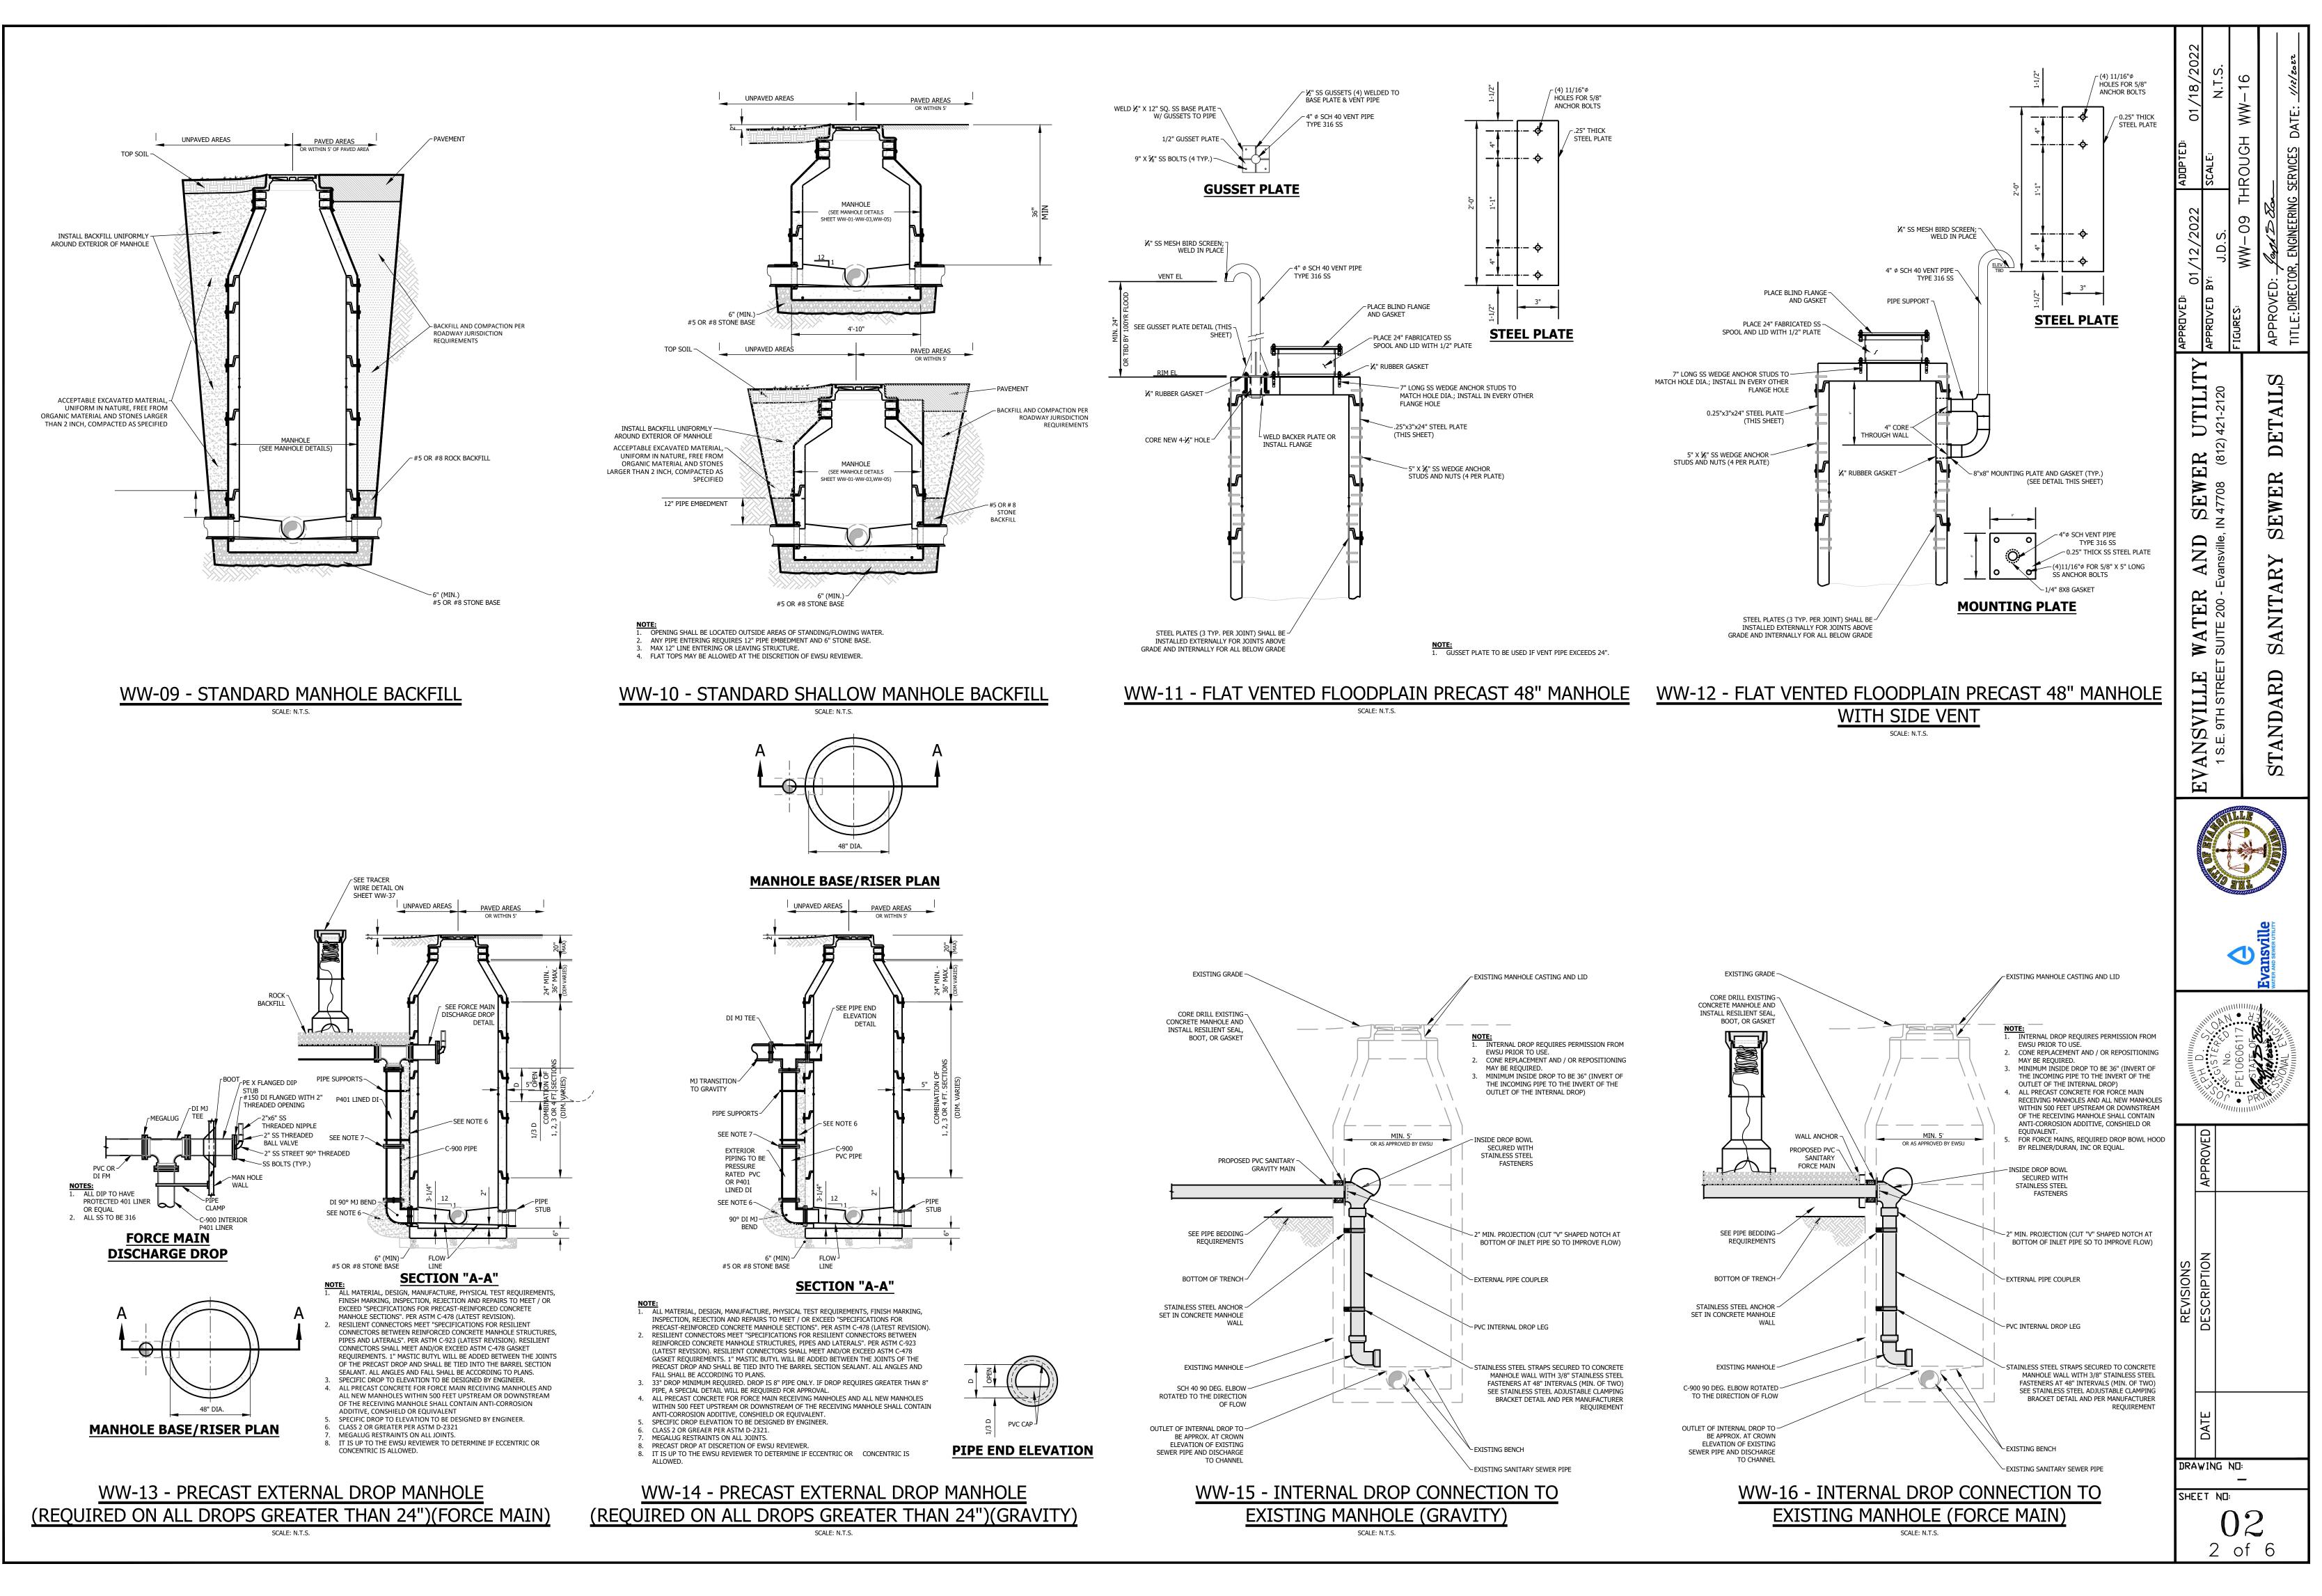

- STANDARD CASTING ADJUSTMENT AND **GRADE RINGS** SCALE: N.T.S.



MANHOLE COVER



FOR FRAMES AND COVERS

- MANHOLE FRAME & COVER TO BE ASTM A-48, LATEST EDITION, CLASS 35 WITH
- 24" DIAMETER FRAME. IN TRAFFIC AREAS, 7" MINIMUM HEIGHT., EQUAL TO EAST
- JORDAN 1022 OR EQUAL WITH HEAVY DUTY COVER, MACHINED BEARING SURFACE & CONCEALED LIFTHOLES. (SET LID FLUSH WITH FINISHED STREET SURFACE). 3. IN NON-TRAFFIC AREAS, 7" HEIGHT, EQUAL TO EAST JORDAN 1022 WITH MEDIUM
- DUTY COVER, MACHINED BEARING SURFACE & CONCEALED LIFT HOLES. SET TOP 2"
- ABOVE GRADE (AFTER EARTH SETTLEMENT). APPROVED WATER SEALANT REQUIRED AT ALL JOINTS.
- STAINLESS STEEL REQUIRED FOR ALL HARDWARE AND FASTENERS. BOLT DOWN MANHOLE FRAME TYPICALLY USED IN REMOTE UNDEVELOPED OR ELEVATED AREAS, ETC.



WW-07 - BOLT DOWN FRAME



Date: Feb 09, 2022, 12:05pm User Name: TRutherford File: S:\113-0170\WR\CAD\Plans\Details Proposed by L.G\Sanitary Sewer\24x36 Detail Sheets\Updated 2022-02-04\WW-01 through WW-43.dw

















WW-41 -TYPICAL CASING SPACERS SCALE: N.T.S.



NOTE:
1. TO BE USED ON 15" Ø PIPE OR LARGER.
2. SADDLE TAP SHALL BE KOR-N-TEE OR APPROVED EQUAL.
3. LATERAL CONNECTIONS SHALL BE 6"-10".
4. CORE BIT PER MANUFACTURER SPECIFICATION.
5. HDPE AND PVC PRODUCT SHALL BE DETERMINED BY THE EWSU REVIEWER.

| MATERIAL & DIAMETER vs. PREFERRED PRODUCT MANUFACTURER<br>AND /OR PROCESS |                                   |                                                            |  |
|---------------------------------------------------------------------------|-----------------------------------|------------