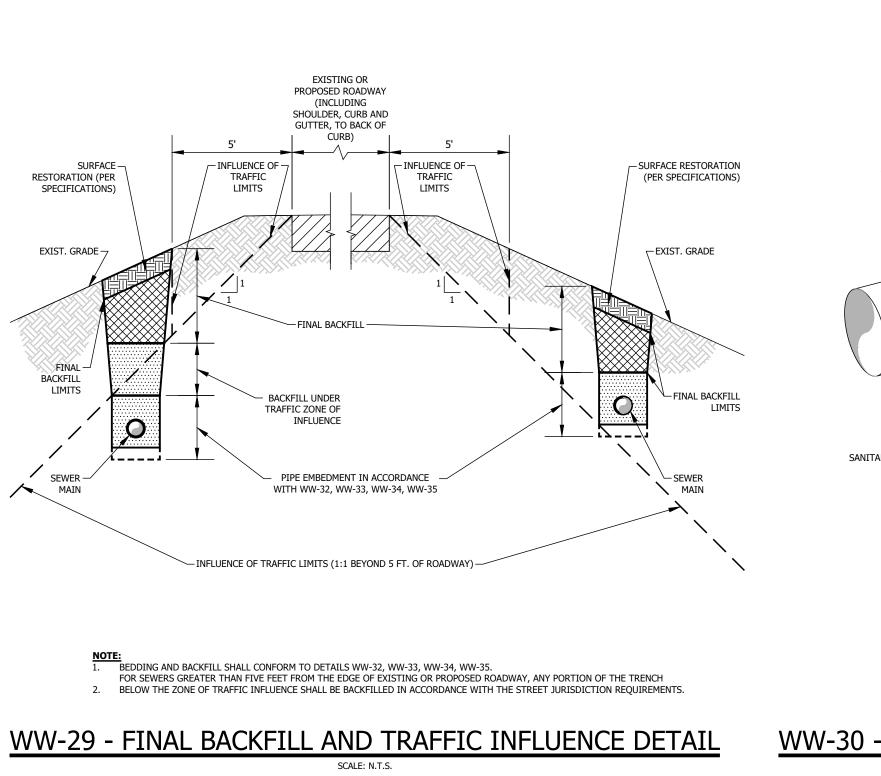

SCALE: N.T.S.

WW-05 - STANDARD PRECAST FLAT TOP MANHOLE

SCALE: N.T.S

WW-06 - STANDARD CASTING ADJUSTMENT AND **GRADE RINGS** SCALE: N.T.S.

MANHOLE COVER

FOR FRAMES AND COVERS

- MANHOLE FRAME & COVER TO BE ASTM A-48, LATEST EDITION, CLASS 35 WITH
- 24" DIAMETER FRAME. IN TRAFFIC AREAS, 7" MINIMUM HEIGHT., EQUAL TO EAST
- JORDAN 1022 OR EQUAL WITH HEAVY DUTY COVER, MACHINED BEARING SURFACE & CONCEALED LIFTHOLES. (SET LID FLUSH WITH FINISHED STREET SURFACE). 3. IN NON-TRAFFIC AREAS, 7" HEIGHT, EQUAL TO EAST JORDAN 1022 WITH MEDIUM
- DUTY COVER, MACHINED BEARING SURFACE & CONCEALED LIFT HOLES. SET TOP 2"
- ABOVE GRADE (AFTER EARTH SETTLEMENT). APPROVED WATER SEALANT REQUIRED AT ALL JOINTS.
- STAINLESS STEEL REQUIRED FOR ALL HARDWARE AND FASTENERS. BOLT DOWN MANHOLE FRAME TYPICALLY USED IN REMOTE UNDEVELOPED OR ELEVATED AREAS, ETC.

WW-07 - BOLT DOWN FRAME

Date: Feb 09, 2022, 12:05pm User Name: TRutherford File: S:\113-0170\WR\CAD\Plans\Details Proposed by L.G\Sanitary Sewer\24x36 Detail Sheets\Updated 2022-02-04\WW-01 through WW-43.dw