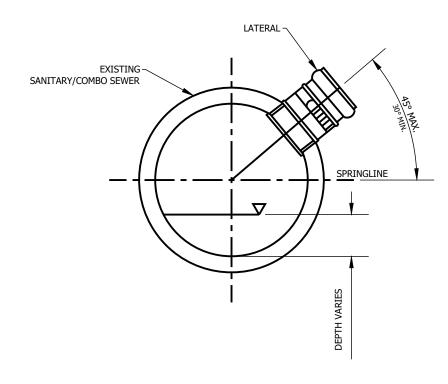

# WW-43 - MEDIUM/LARGE DIAMETER TAPPING SADDLE SCALE: N.T.S.

| APPROVED:<br>01/12/2022<br>APPROVED BY:<br>J.D.S.<br>FTGLIDES:                                          | APPROVED: June 41 THROUGH WW-43<br>APPROVED: June 2000 Services Date: 1/12/2022 |
|---------------------------------------------------------------------------------------------------------|---------------------------------------------------------------------------------|
| EVANSVILLE WATER AND SEWER UTILITY<br>1 S.E. 9TH STREET SUITE 200 - Evansville, IN 47708 (812) 421-2120 | STANDARD SANITARY SEWER DETAILS                                                 |
|                                                                                                         |                                                                                 |
| DATE DESCRIPTION APPROVED                                                                               |                                                                                 |
| SHEET NO:                                                                                               | <b>6</b><br>6<br>6                                                              |