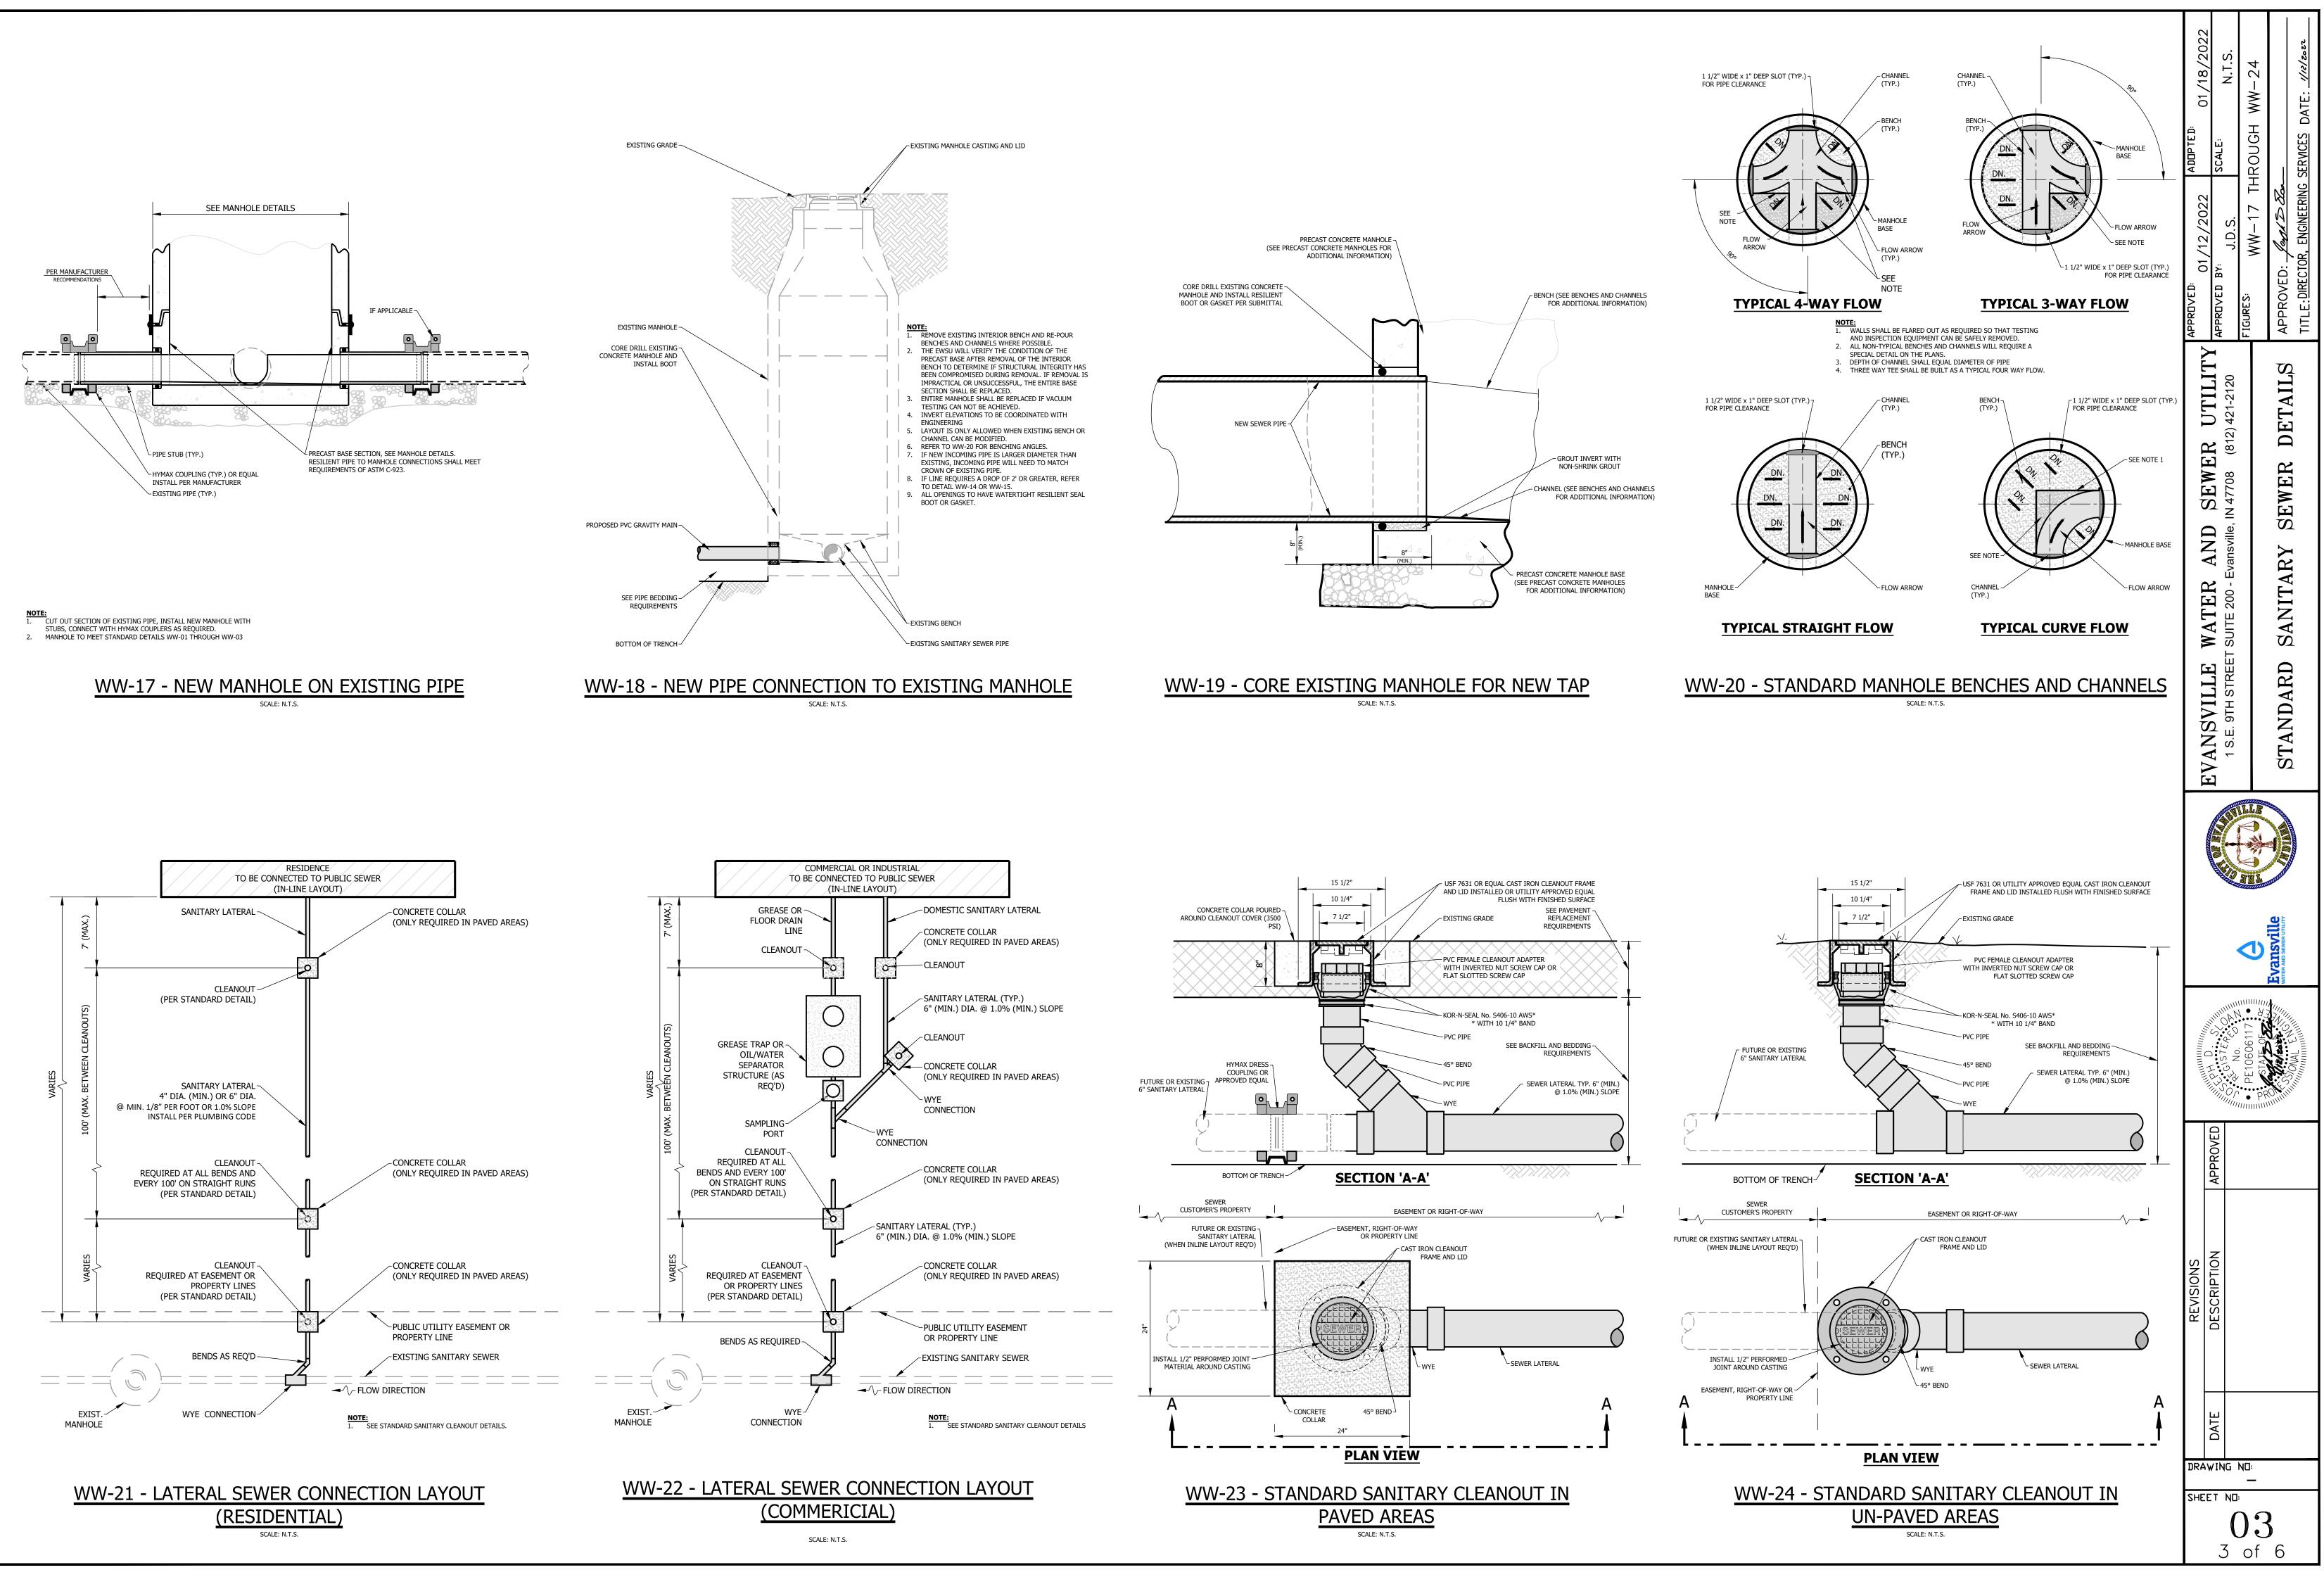

IAMETER FRAME. IN TRAFFIC AREAS, 7" MINIMUM HEIGHT., EQUAL TO EAST
- JORDAN 1022 OR EQUAL WITH HEAVY DUTY COVER, MACHINED BEARING SURFACE & CONCEALED LIFTHOLES. (SET LID FLUSH WITH FINISHED STREET SURFACE). 3. IN NON-TRAFFIC AREAS, 7" HEIGHT, EQUAL TO EAST JORDAN 1022 WITH MEDIUM
- DUTY COVER, MACHINED BEARING SURFACE & CONCEALED LIFT HOLES. SET TOP 2"
- ABOVE GRADE (AFTER EARTH SETTLEMENT). APPROVED WATER SEALANT REQUIRED AT ALL JOINTS.
- STAINLESS STEEL REQUIRED FOR ALL HARDWARE AND FASTENERS. BOLT DOWN MANHOLE FRAME TYPICALLY USED IN REMOTE UNDEVELOPED OR ELEVATED AREAS, ETC.



WW-07 - BOLT DOWN FRAME



Date: Feb 09, 2022, 12:05pm User Name: TRutherford File: S:\113-0170\WR\CAD\Plans\Details Proposed by L.G\Sanitary Sewer\24x36 Detail Sheets\Updated 2022-02-04\WW-01 through WW-43.dw

















WW-41 -TYPICAL CASING SPACERS SCALE: N.T.S.



NOTE:
1. TO BE USED ON 15" Ø PIPE OR LARGER.
2. SADDLE TAP SHALL BE KOR-N-TEE OR APPROVED EQUAL.
3. LATERAL CONNECTIONS SHALL BE 6"-10".
4. CORE BIT PER MANUFACTURER SPECIFICATION.
5. HDPE AND PVC PRODUCT SHALL BE DETERMINED BY THE EWSU REVIEWER.

| MATERIAL & DIAMETER vs. PREFERRED PRODUCT MANUFACTURER<br>AND /OR PROCESS |                                   |                                                            |  |
|---------------------------------------------------------------------------|-----------------------------------|------------------------------------------------------------|--|
| 15"                                                                       | 18"                               | 24"+