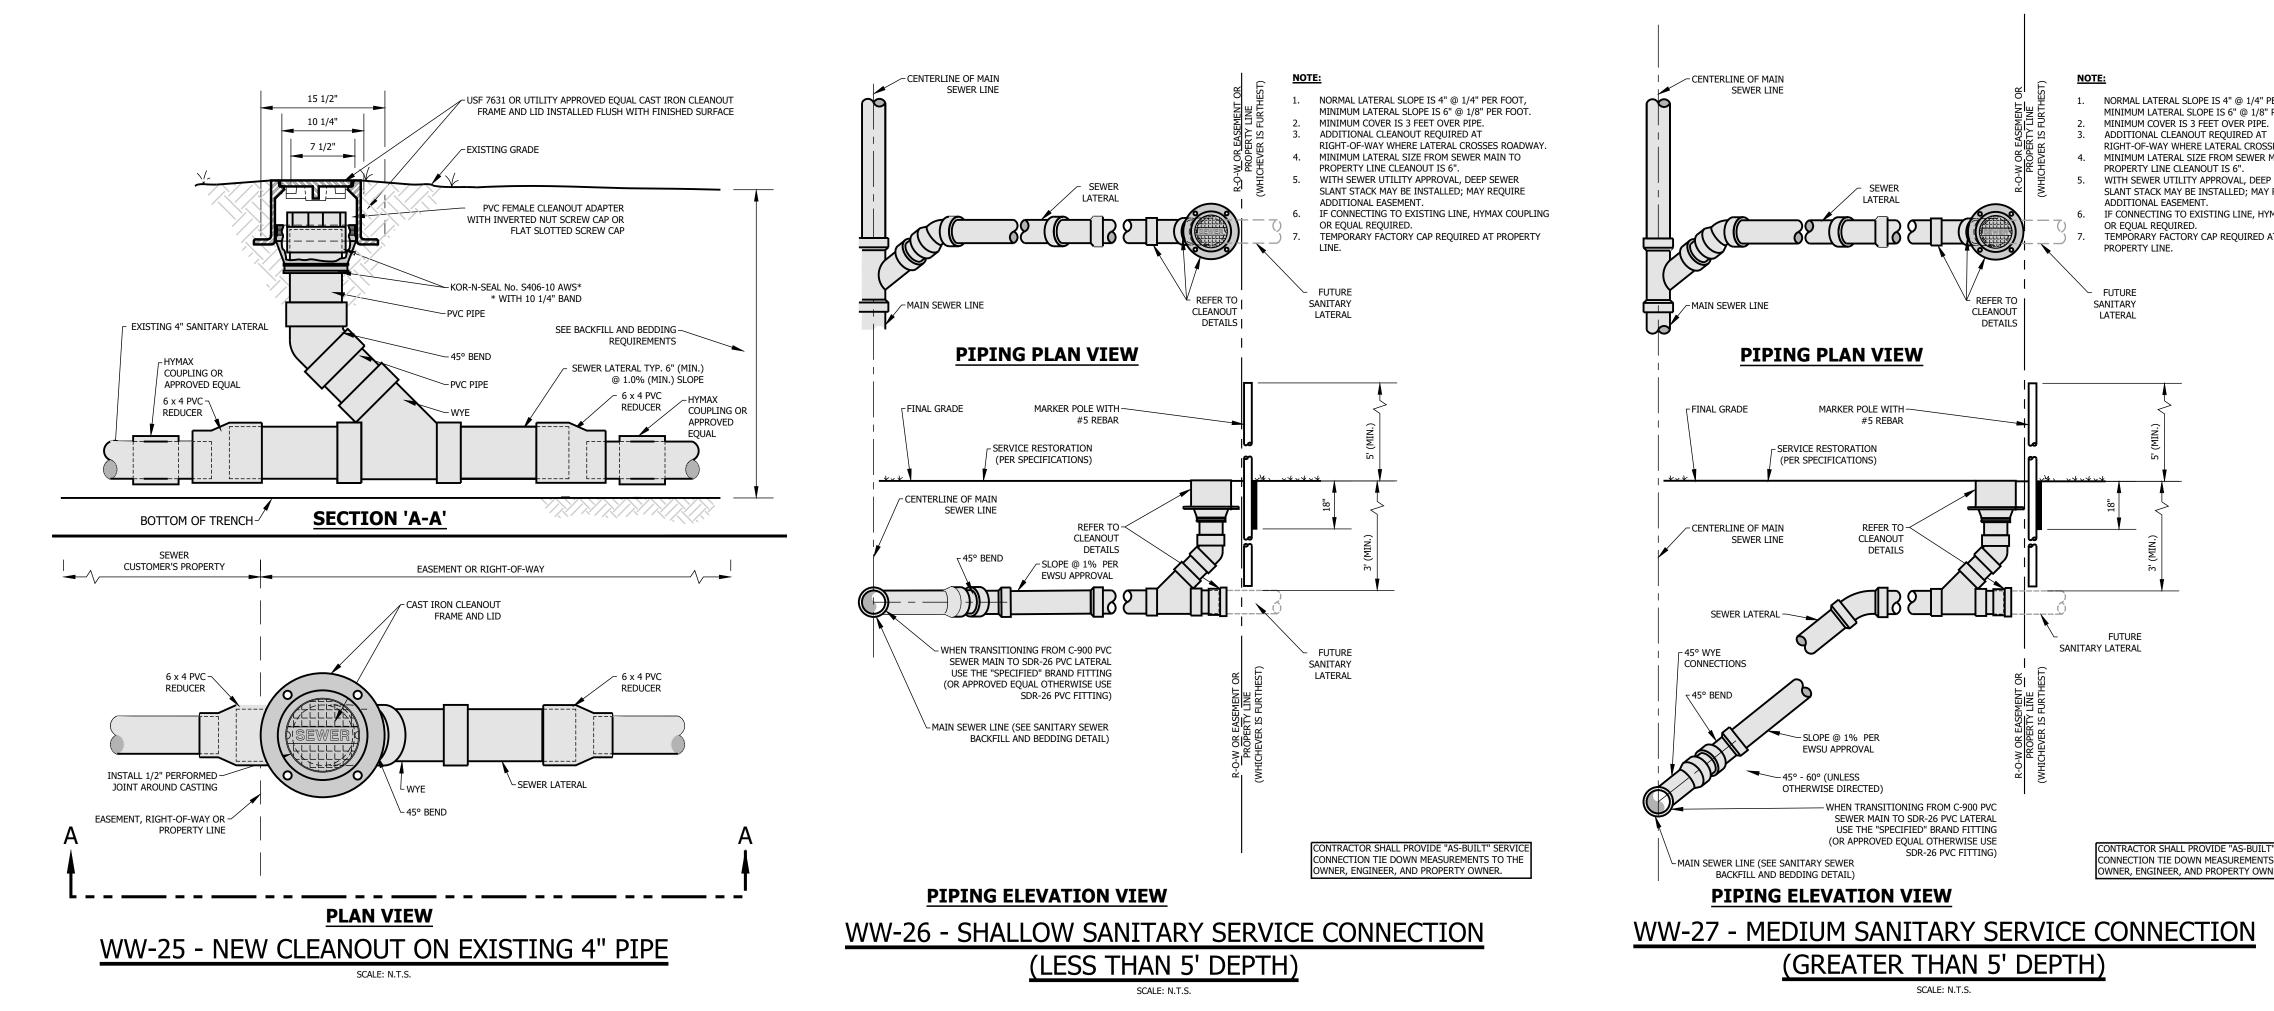

SCALE: N.T.S.

WW-05 - STANDARD PRECAST FLAT TOP MANHOLE

SCALE: N.T.S

WW-06 - STANDARD CASTING ADJUSTMENT AND **GRADE RINGS** SCALE: N.T.S.

MANHOLE COVER

FOR FRAMES AND COVERS

- MANHOLE FRAME & COVER TO BE ASTM A-48, LATEST EDITION, CLASS 35 WITH
- 24" DIAMETER FRAME. IN TRAFFIC AREAS, 7" MINIMUM HEIGHT., EQUAL TO EAST
- JORDAN 1022 OR EQUAL WITH HEAVY DUTY COVER, MACHINED BEARING SURFACE & CONCEALED LIFTHOLES. (SET LID FLUSH WITH FINISHED STREET SURFACE). 3. IN NON-TRAFFIC AREAS, 7" HEIGHT, EQUAL TO EAST JORDAN 1022 WITH MEDIUM
- DUTY COVER, MACHINED BEARING SURFACE & CONCEALED LIFT HOLES. SET TOP 2"
- ABOVE GRADE (AFTER EARTH SETTLEMENT). APPROVED WATER SEALANT REQUIRED AT ALL JOINTS.
- STAINLESS STEEL REQUIRED FOR ALL HARDWARE AND FASTENERS. BOLT DOWN MANHOLE FRAME TYPICALLY USED IN REMOTE UNDEVELOPED OR ELEVATED AREAS, ETC.

WW-07 - BOLT DOWN FRAME

Date: Feb 09, 2022, 12:05pm User Name: TRutherford File: S:\113-0170\WR\CAD\Plans\Details Proposed by L.G\Sanitary Sewer\24x36 Detail Sheets\Updated 2022-02-04\WW-01 through WW-43.dw