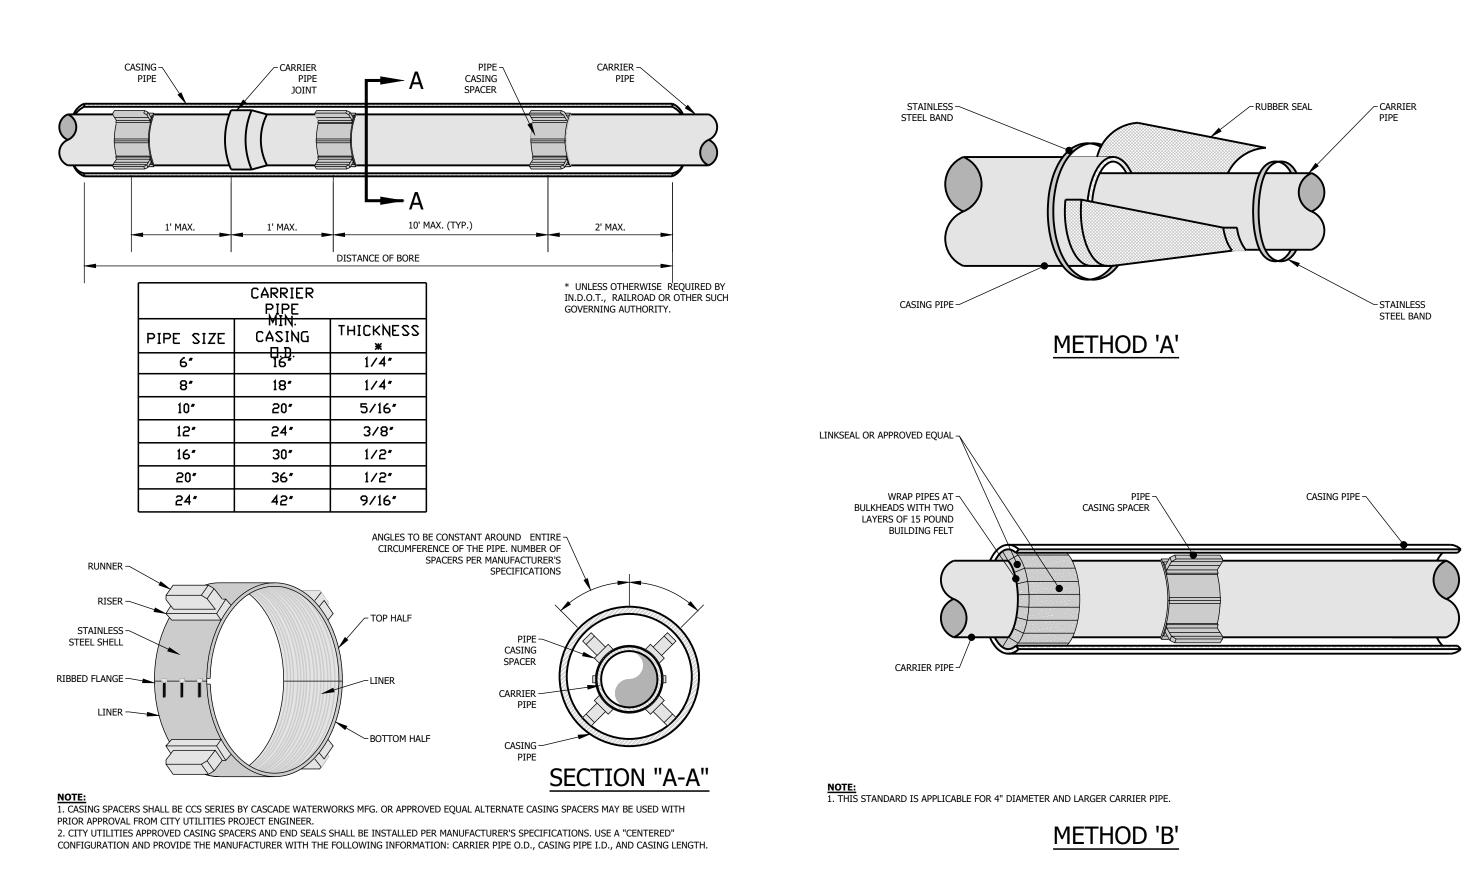

WW-41 -TYPICAL CASING SPACERS SCALE: N.T.S.

NOTE:
1. TO BE USED ON 15" Ø PIPE OR LARGER.
2. SADDLE TAP SHALL BE KOR-N-TEE OR APPROVED EQUAL.
3. LATERAL CONNECTIONS SHALL BE 6"-10".
4. CORE BIT PER MANUFACTURER SPECIFICATION.
5. HDPE AND PVC PRODUCT SHALL BE DETERMINED BY THE EWSU REVIEWER.

| MATERIAL & DIAMETER vs. PREFERRED PRODUCT MANUFACTURER<br>AND /OR PROCESS |                                   |                                                            |  |
|---------------------------------------------------------------------------|-----------------------------------|------------------------------------------------------------|--|
| 15"                                                                       | 18"                               | 24"+                                                       |  |
| INSERTA -TEE                                                              | INSERTA -TEE                      | INSERTA -TEE                                               |  |
| TBD                                                                       | TBD                               | TBD                                                        |  |
| TBD                                                                       | TBD                               | TBD                                                        |  |
| TBD                                                                       | TBD                               | KOR-N-TEE                                                  |  |
|                                                                           | 15"<br>INSERTA -TEE<br>TBD<br>TBD | 15" 18"<br>INSERTA -TEE INSERTA -TEE<br>TBD TBD<br>TBD TBD |  |

WW-42 - TYPICAL CASING END SEALS SCALE: N.T.S.