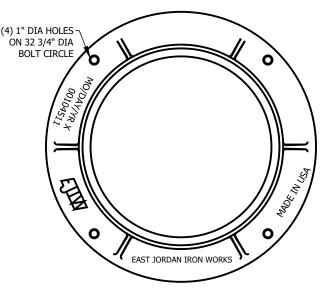

WW-07 - BOLT DOWN FRAME

Date: Feb 09, 2022, 12:05pm User Name: TRutherford File: S:\113-0170\WR\CAD\Plans\Details Proposed by L.G\Sanitary Sewer\24x36 Detail Sheets\Updated 2022-02-04\WW-01 through WW-43.dw