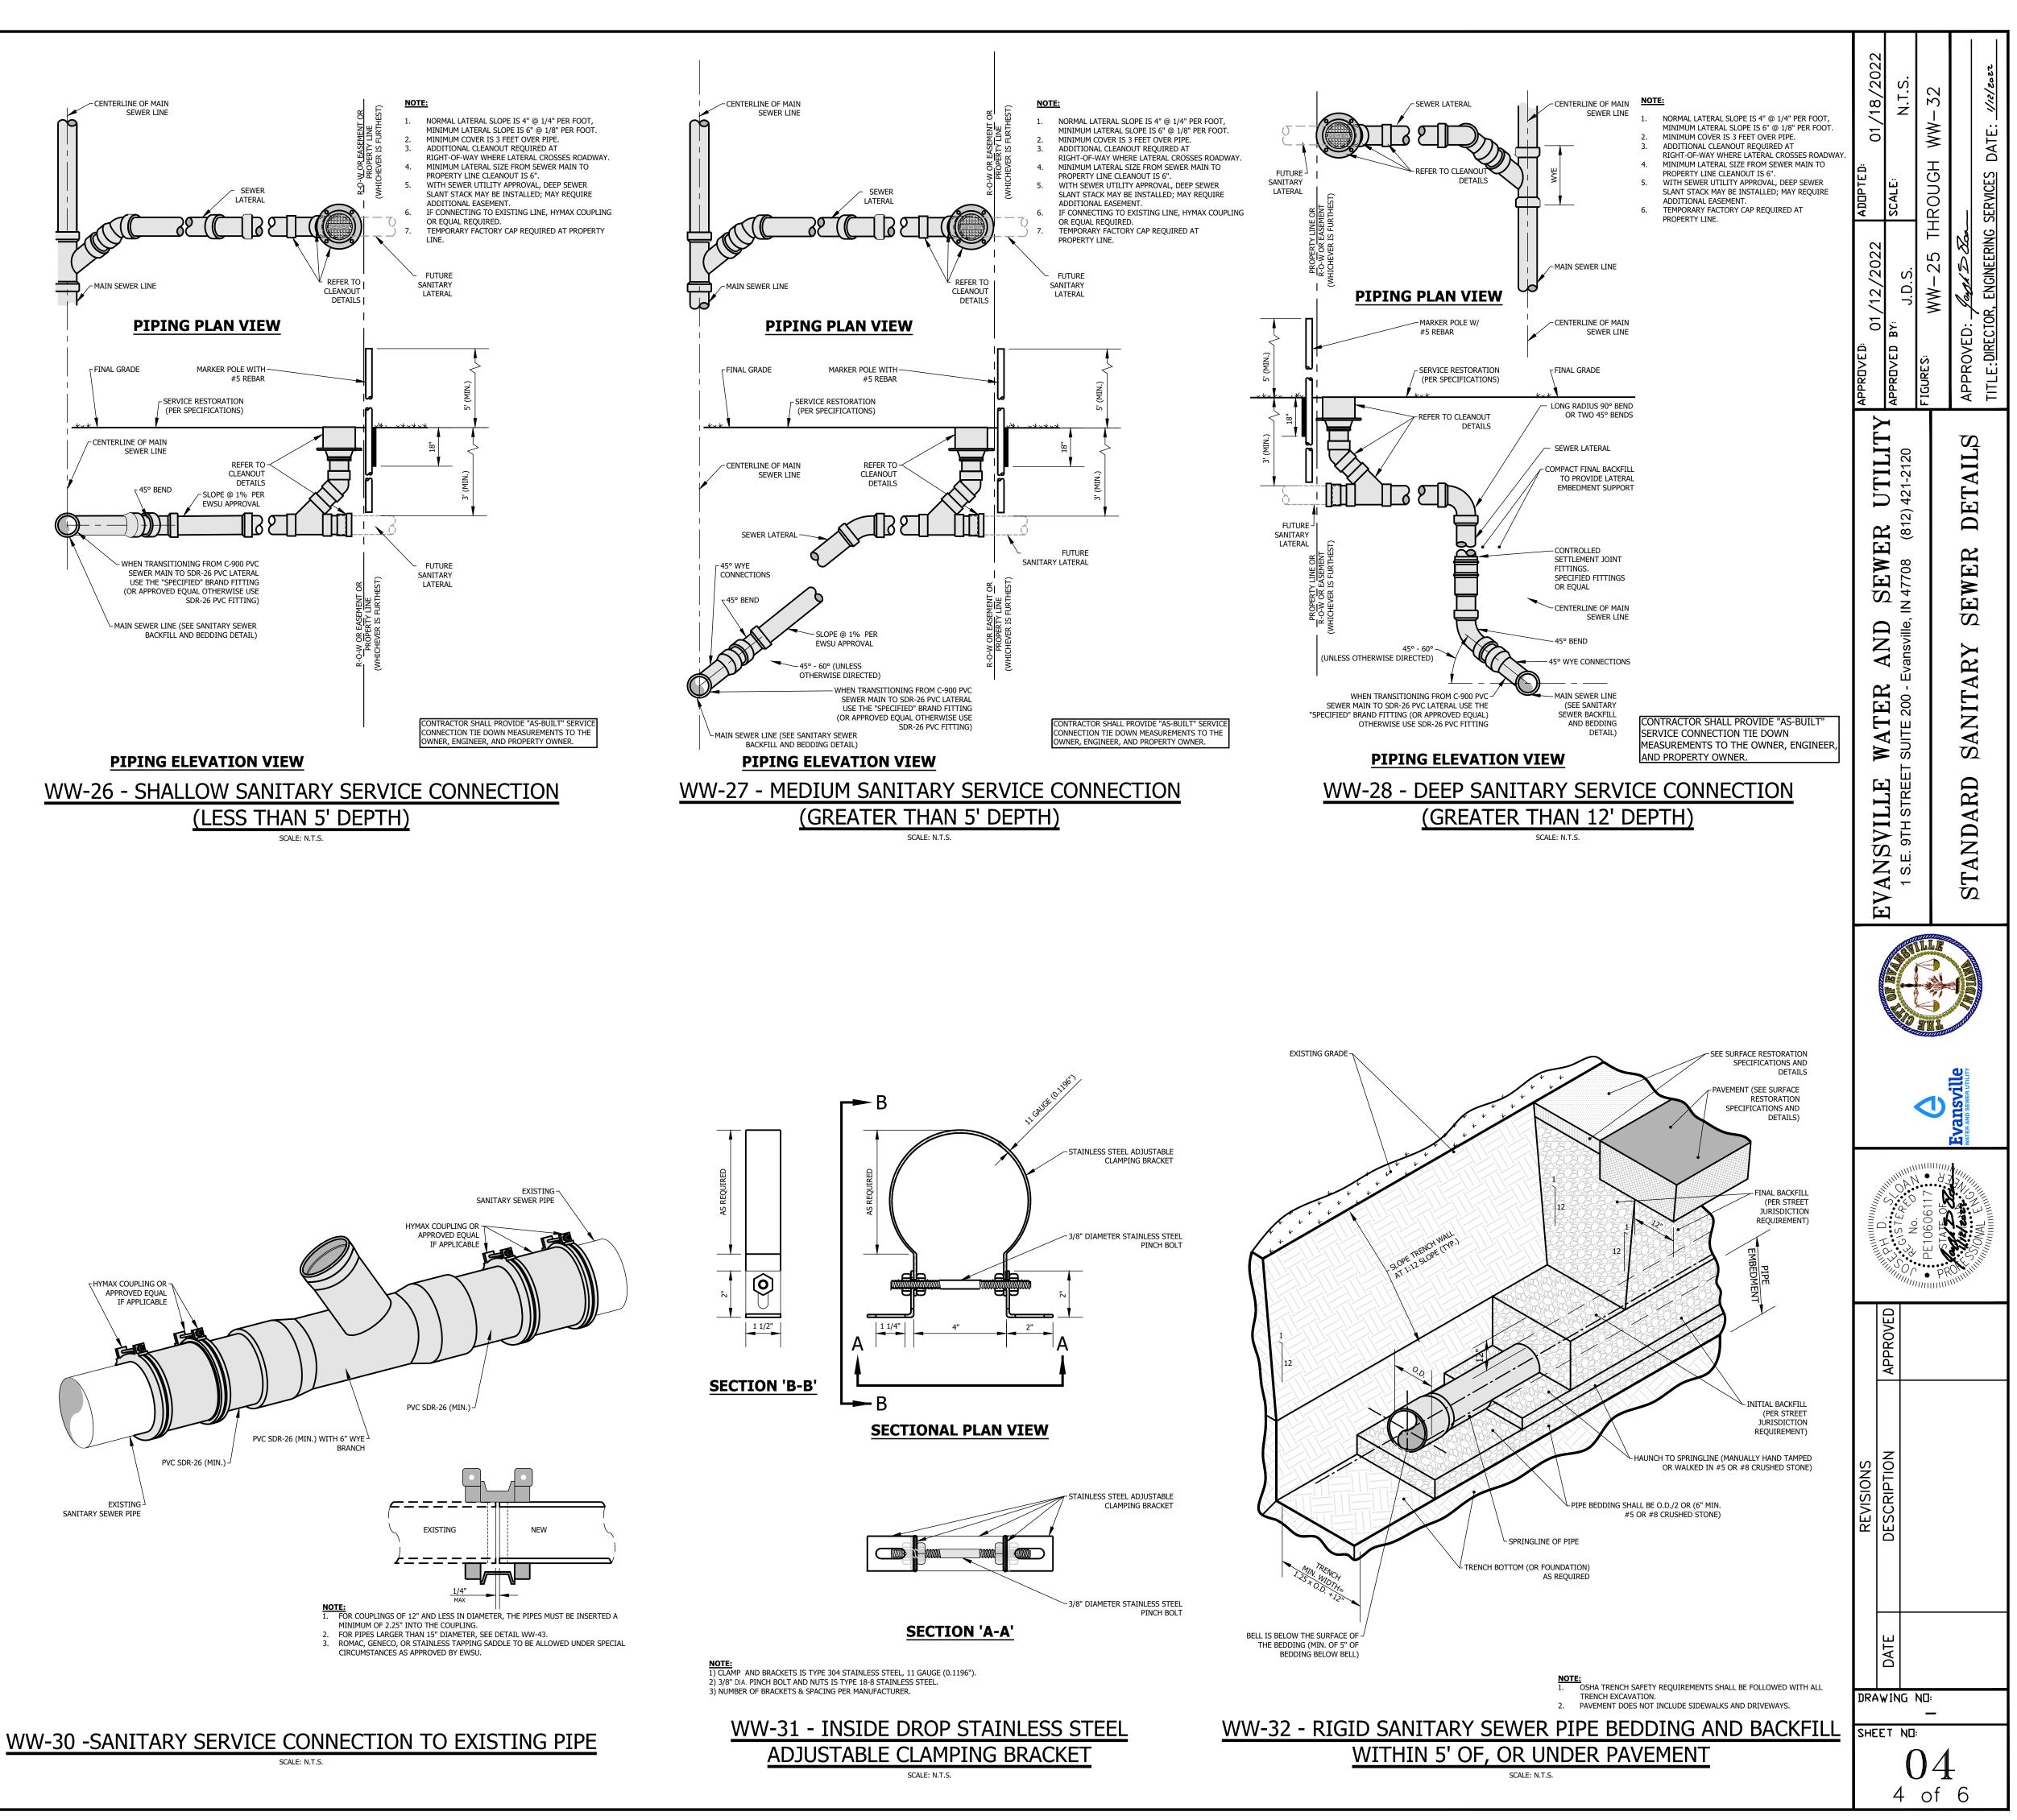

SCALE: N.T.S.

WW-05 - STANDARD PRECAST FLAT TOP MANHOLE

SCALE: N.T.S

WW-06 - STANDARD CASTING ADJUSTMENT AND **GRADE RINGS** SCALE: N.T.S.

MANHOLE COVER

FOR FRAMES AND COVERS

- MANHOLE FRAME & COVER TO BE ASTM A-48, LATEST EDITION, CLASS 35 WITH
- 24" DIAMETER FRAME. IN TRAFFIC AREAS, 7" MINIMUM HEIGHT., EQUAL TO EAST
- JORDAN 1022 OR EQUAL WITH HEAVY DUTY COVER, MACHINED BEARING SURFACE & CONCEALED LIFTHOLES. (SET LID FLUSH WITH FINISHED STREET SURFACE). 3. IN NON-TRAFFIC AREAS, 7" HEIGHT, EQUAL TO EAST JORDAN 1022 WITH MEDIUM
- DUTY COVER, MACHINED BEARING SURFACE & CONCEALED LIFT HOLES. SET TOP 2"
- ABOVE GRADE (AFTER EARTH SETTLEMENT). APPROVED WATER SEALANT REQUIRED AT ALL JOINTS.
- STAINLESS STEEL REQUIRED FOR ALL HARDWARE AND FASTENERS. BOLT DOWN MANHOLE FRAME TYPICALLY USED IN REMOTE UNDEVELOPED OR ELEVATED AREAS, ETC.

WW-07 - BOLT DOWN FRAME

Date: Feb 09, 2022, 12:05pm User Name: TRutherford File: S:\113-0170\WR\CAD\Plans\Details Proposed by L.G\Sanitary Sewer\24x36 Detail Sheets\Updated 2022-02-04\WW-01 through WW-43.dw