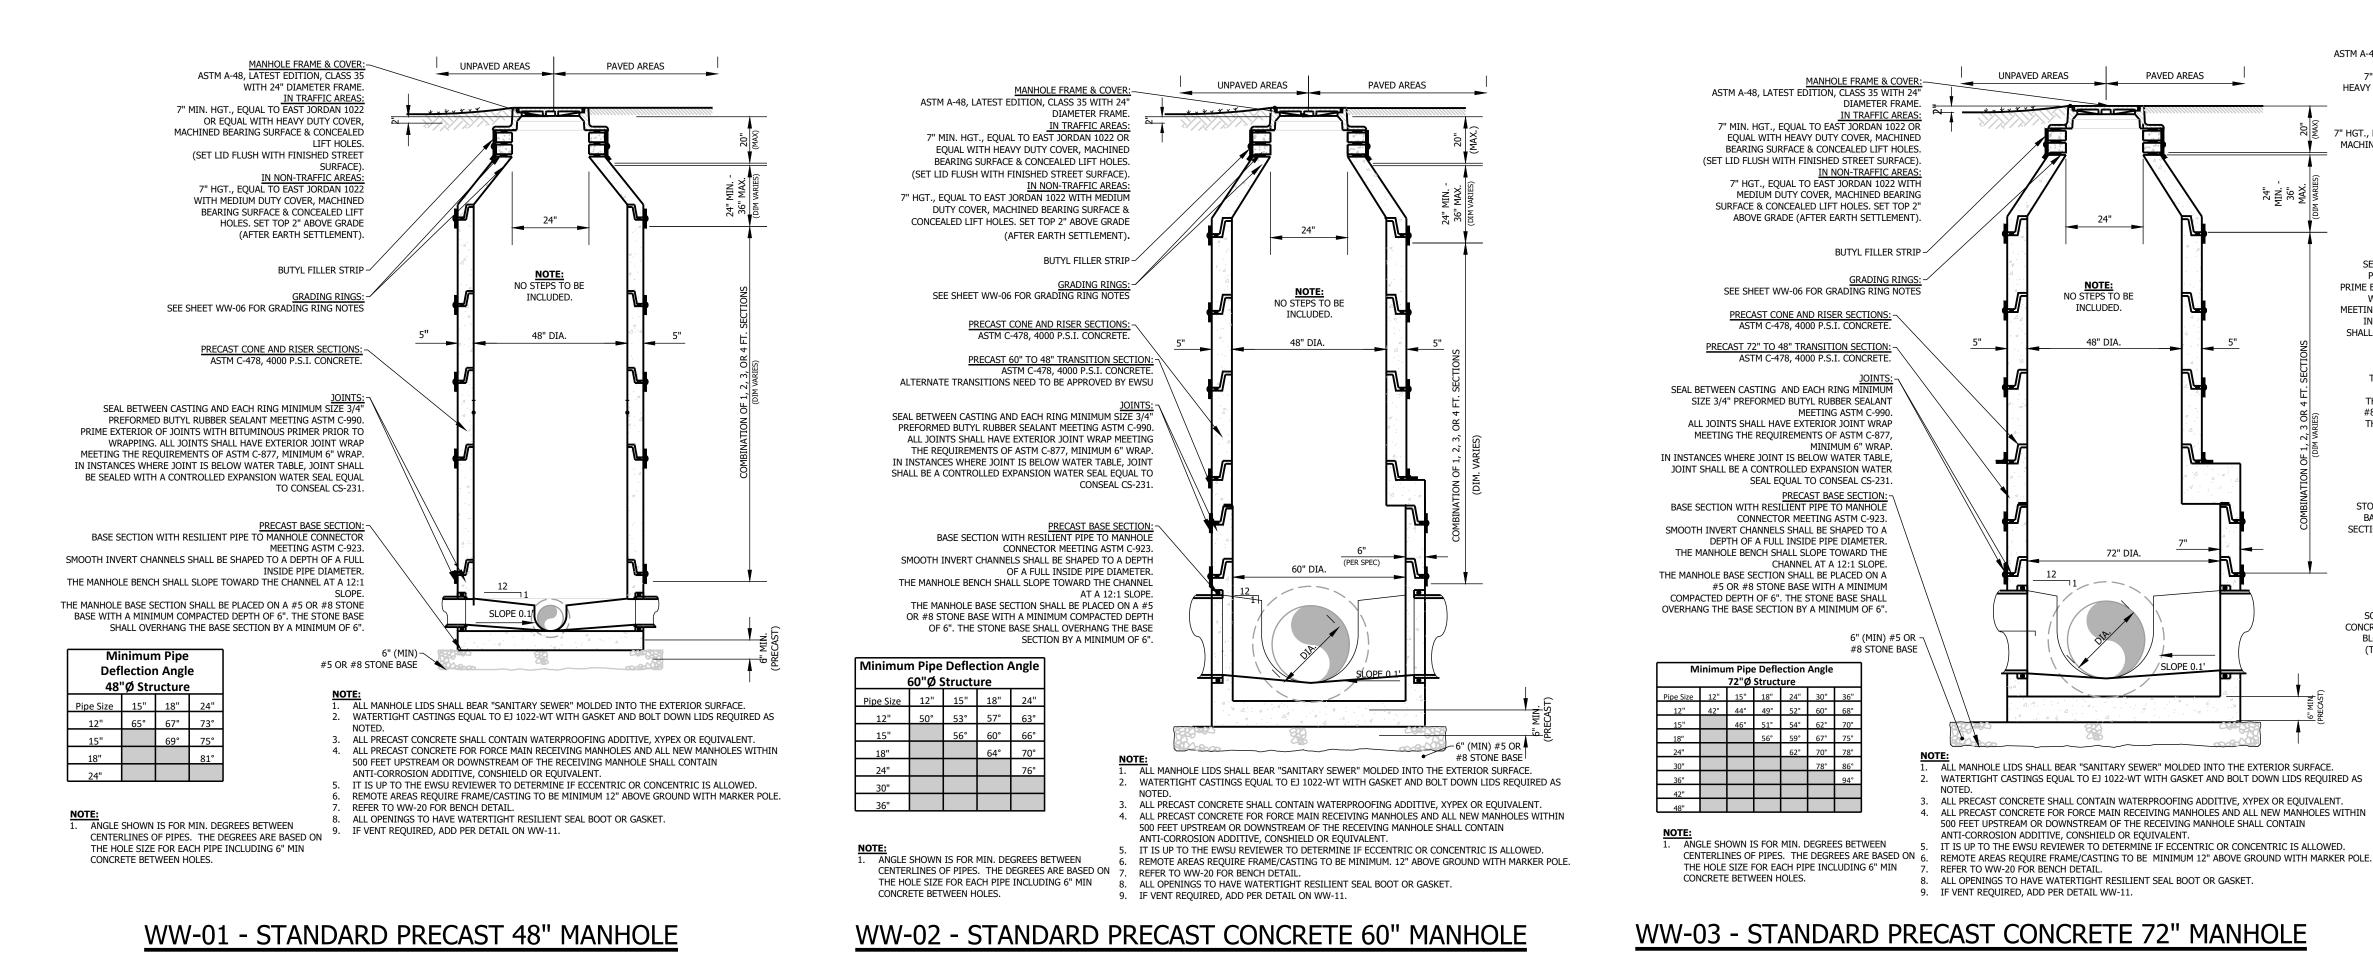

SCALE: N.T.S.

WW-05 - STANDARD PRECAST FLAT TOP MANHOLE

SCALE: N.T.S

WW-06 - STANDARD CASTING ADJUSTMENT AND **GRADE RINGS** SCALE: N.T.S.

MANHOLE COVER

FOR FRAMES AND COVERS

- MANHOLE FRAME & COVER TO BE ASTM A-48, LATEST EDITION, CLASS 35 WITH
- 24" DIAMETER FRAME. IN TRAFFIC AREAS, 7" MINIMUM HEIGHT., EQUAL TO EAST
- JORDAN 1022 OR EQUAL WITH HEAVY DUTY COVER, MACHINED BEARING SURFACE & CONCEALED LIFTHOLES. (SET LID FLUSH WITH FINISHED STREET SURFACE). 3. IN NON-TRAFFIC AREAS, 7" HEIGHT, EQUAL TO EAST JORDAN 1022 WITH MEDIUM
- DUTY COVER, MACHINED BEARING SURFACE & CONCEALED LIFT HOLES. SET TOP 2"
- ABOVE GRADE (AFTER EARTH SETTLEMENT). APPROVED WATER SEALANT REQUIRED AT ALL JOINTS.
- STAINLESS STEEL REQUIRED FOR ALL HARDWARE AND FASTENERS. BOLT DOWN MANHOLE FRAME TYPICALLY USED IN REMOTE UNDEVELOPED OR ELEVATED AREAS, ETC.