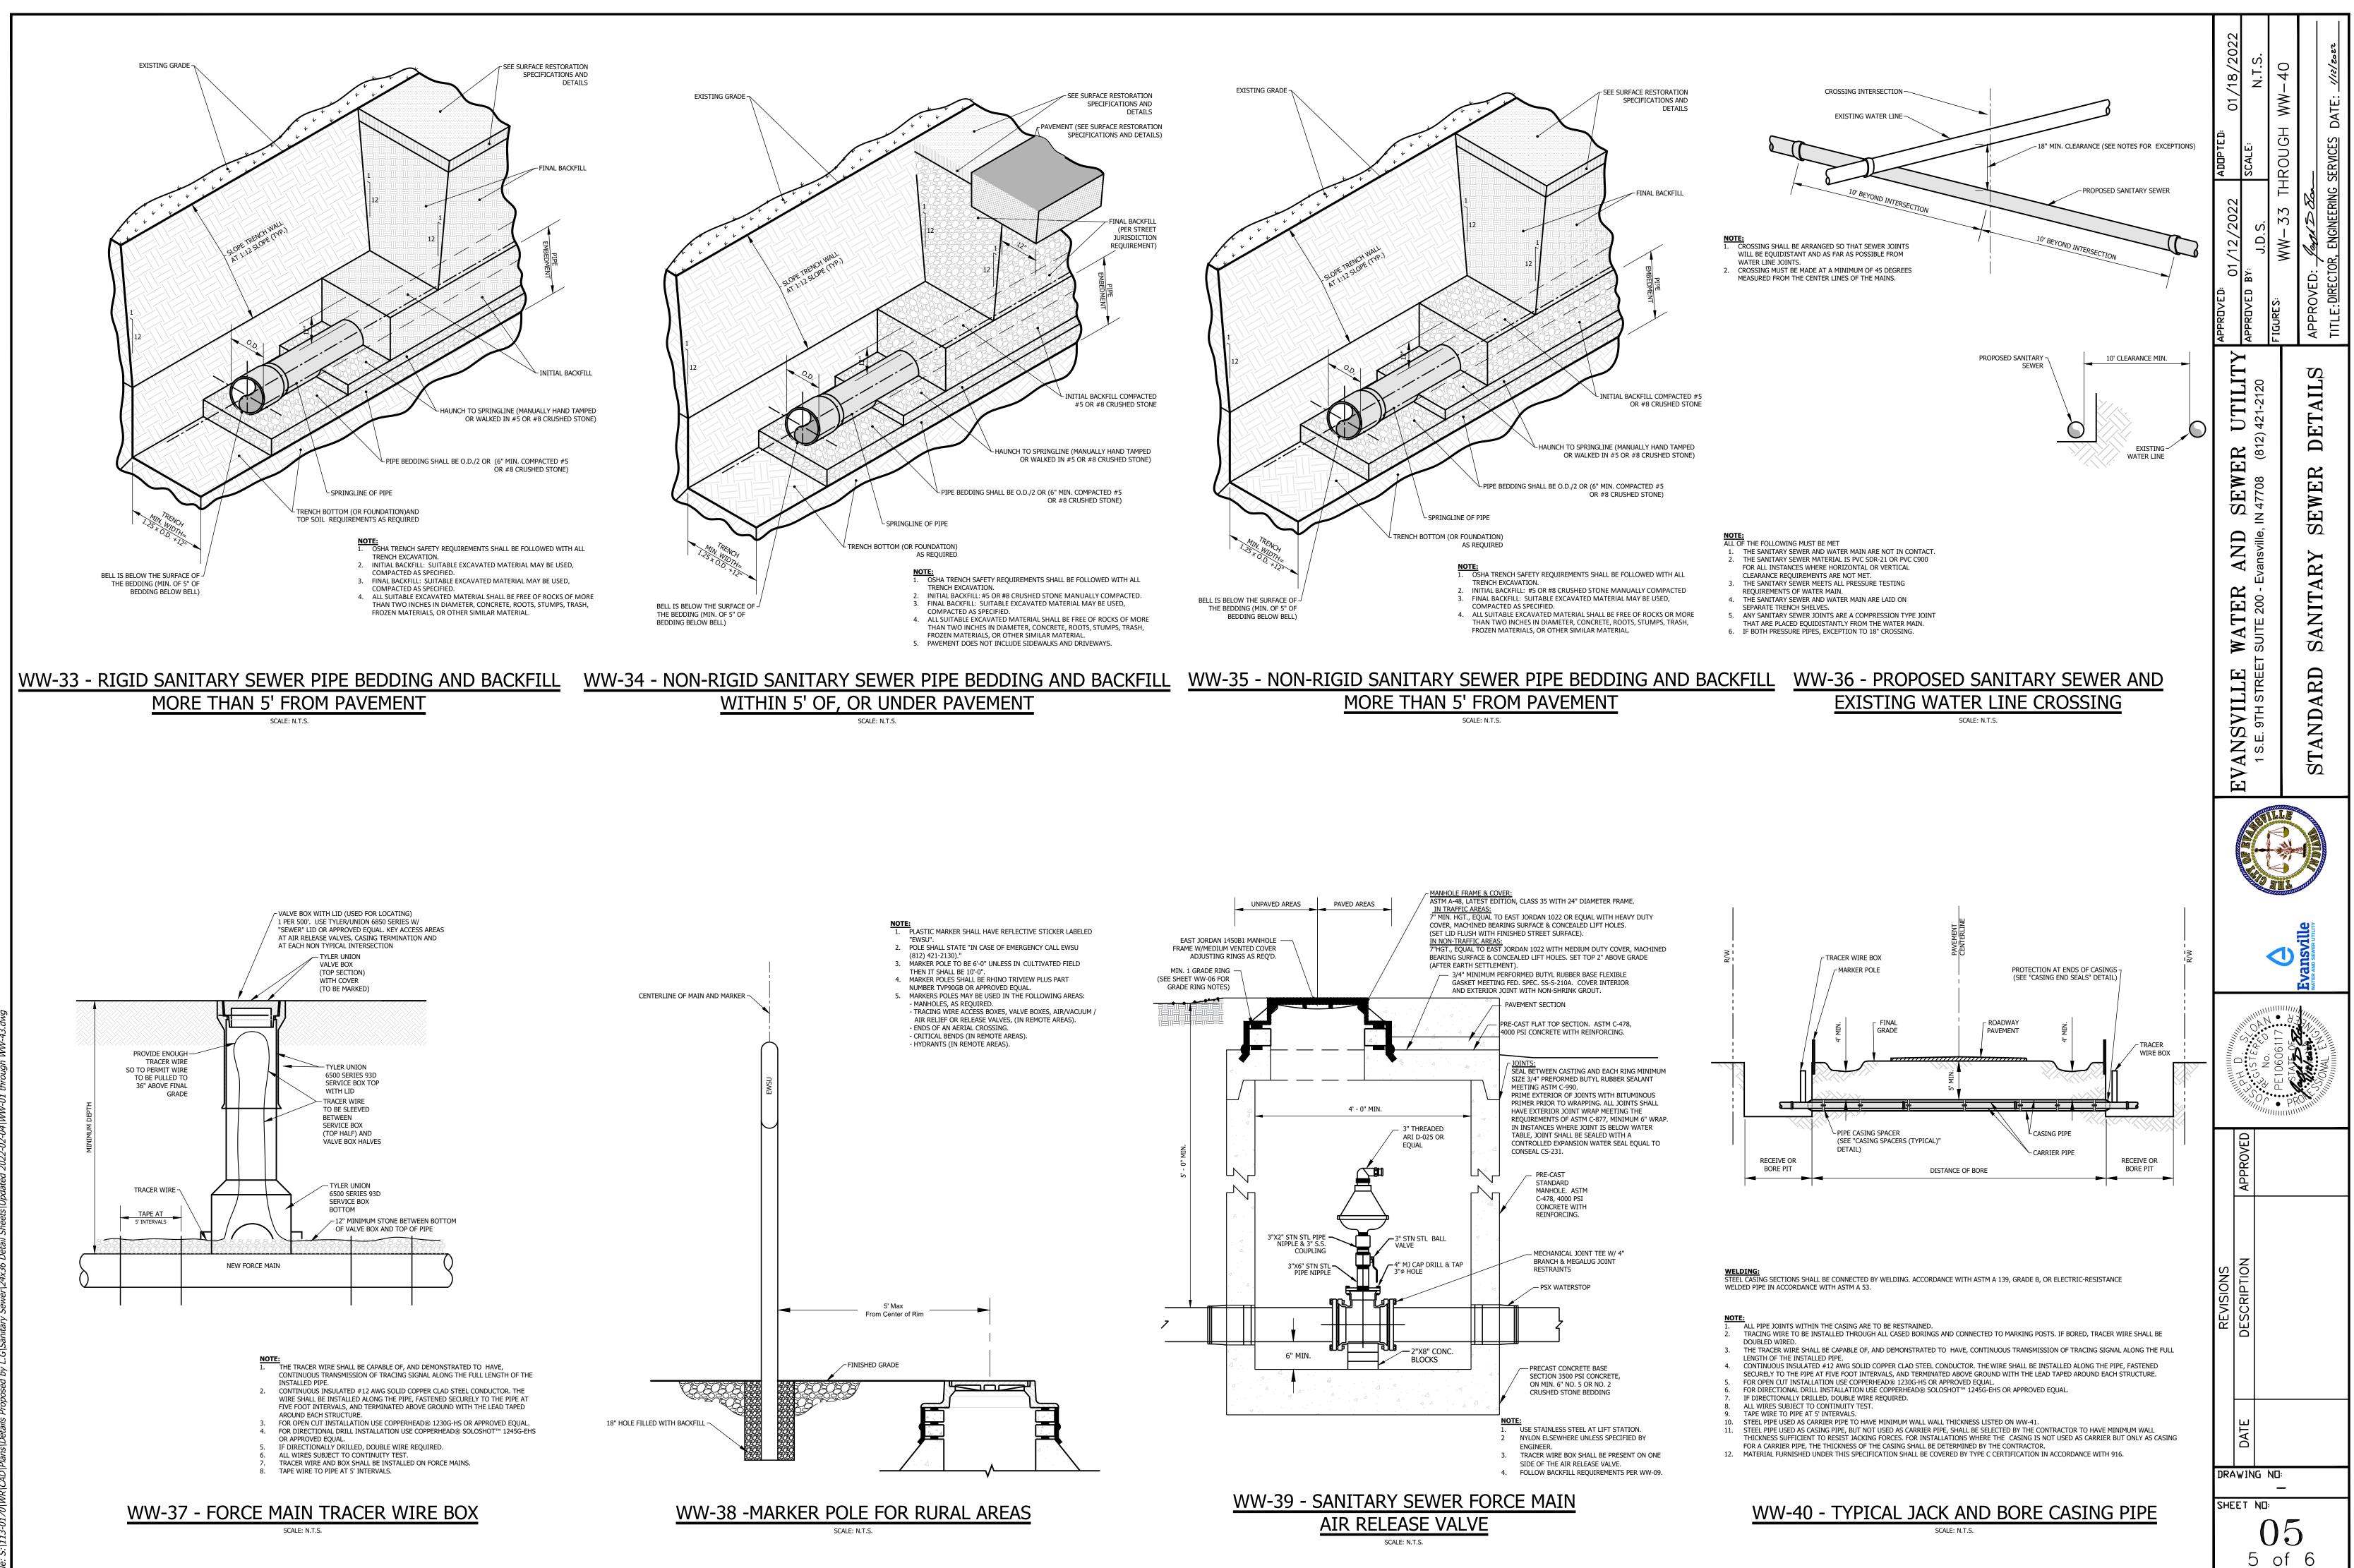

WW-41 -TYPICAL CASING SPACERS SCALE: N.T.S.

NOTE:
1. TO BE USED ON 15" Ø PIPE OR LARGER.
2. SADDLE TAP SHALL BE KOR-N-TEE OR APPROVED EQUAL.
3. LATERAL CONNECTIONS SHALL BE 6"-10".
4. CORE BIT PER MANUFACTURER SPECIFICATION.
5. HDPE AND PVC PRODUCT SHALL BE DETERMINED BY THE EWSU REVIEWER.

| MATERIAL & DIAMETER vs. PREFERRED PRODUCT MANUFACTURER<br>AND /OR PROCESS |                                   |                                                            |  |
|---------------------------------------------------------------------------|-----------------------------------|------------------------------------------------------------|--|
| 15"                                                                       | 18"                               | 24"+                                                       |  |
| INSERTA -TEE                                                              | INSERTA -TEE                      | INSERTA -TEE                                               |  |
| TBD                                                                       | TBD                               | TBD                                                        |  |
| TBD                                                                       | TBD                               | TBD                                                        |  |
| TBD                                                                       | TBD                               | KOR-N-TEE                                                  |  |
|                                                                           | 15"<br>INSERTA -TEE<br>TBD<br>TBD | 15" 18"<br>INSERTA -TEE INSERTA -TEE<br>TBD TBD<br>TBD TBD |  |

WW-42 - TYPICAL CASING END SEALS SCALE: N.T.S.

# WW-43 - MEDIUM/LARGE DIAMETER TAPPING SADDLE SCALE: N.T.S.

| APPROVED:<br>01/12/2022<br>APPROVED BY:<br>J.D.S.<br>FTGLIDES:                                          | APPROVED: June 41 THROUGH WW-43<br>APPROVED: June 2000 Services Date: 1/12/2022 |
|---------------------------------------------------------------------------------------------------------|---------------------------------------------------------------------------------|
| EVANSVILLE WATER AND SEWER UTILITY<br>1 S.E. 9TH STREET SUITE 200 - Evansville, IN 47708 (812) 421-2120 | STANDARD SANITARY SEWER DETAILS                                                 |
|                                                                                                         |                                                                                 |
| DATE DESCRIPTION APPROVED                                                                               |                                                                                 |
| SHEET NO:                                                                                               | <b>6</b><br>6<br>6                                                              |