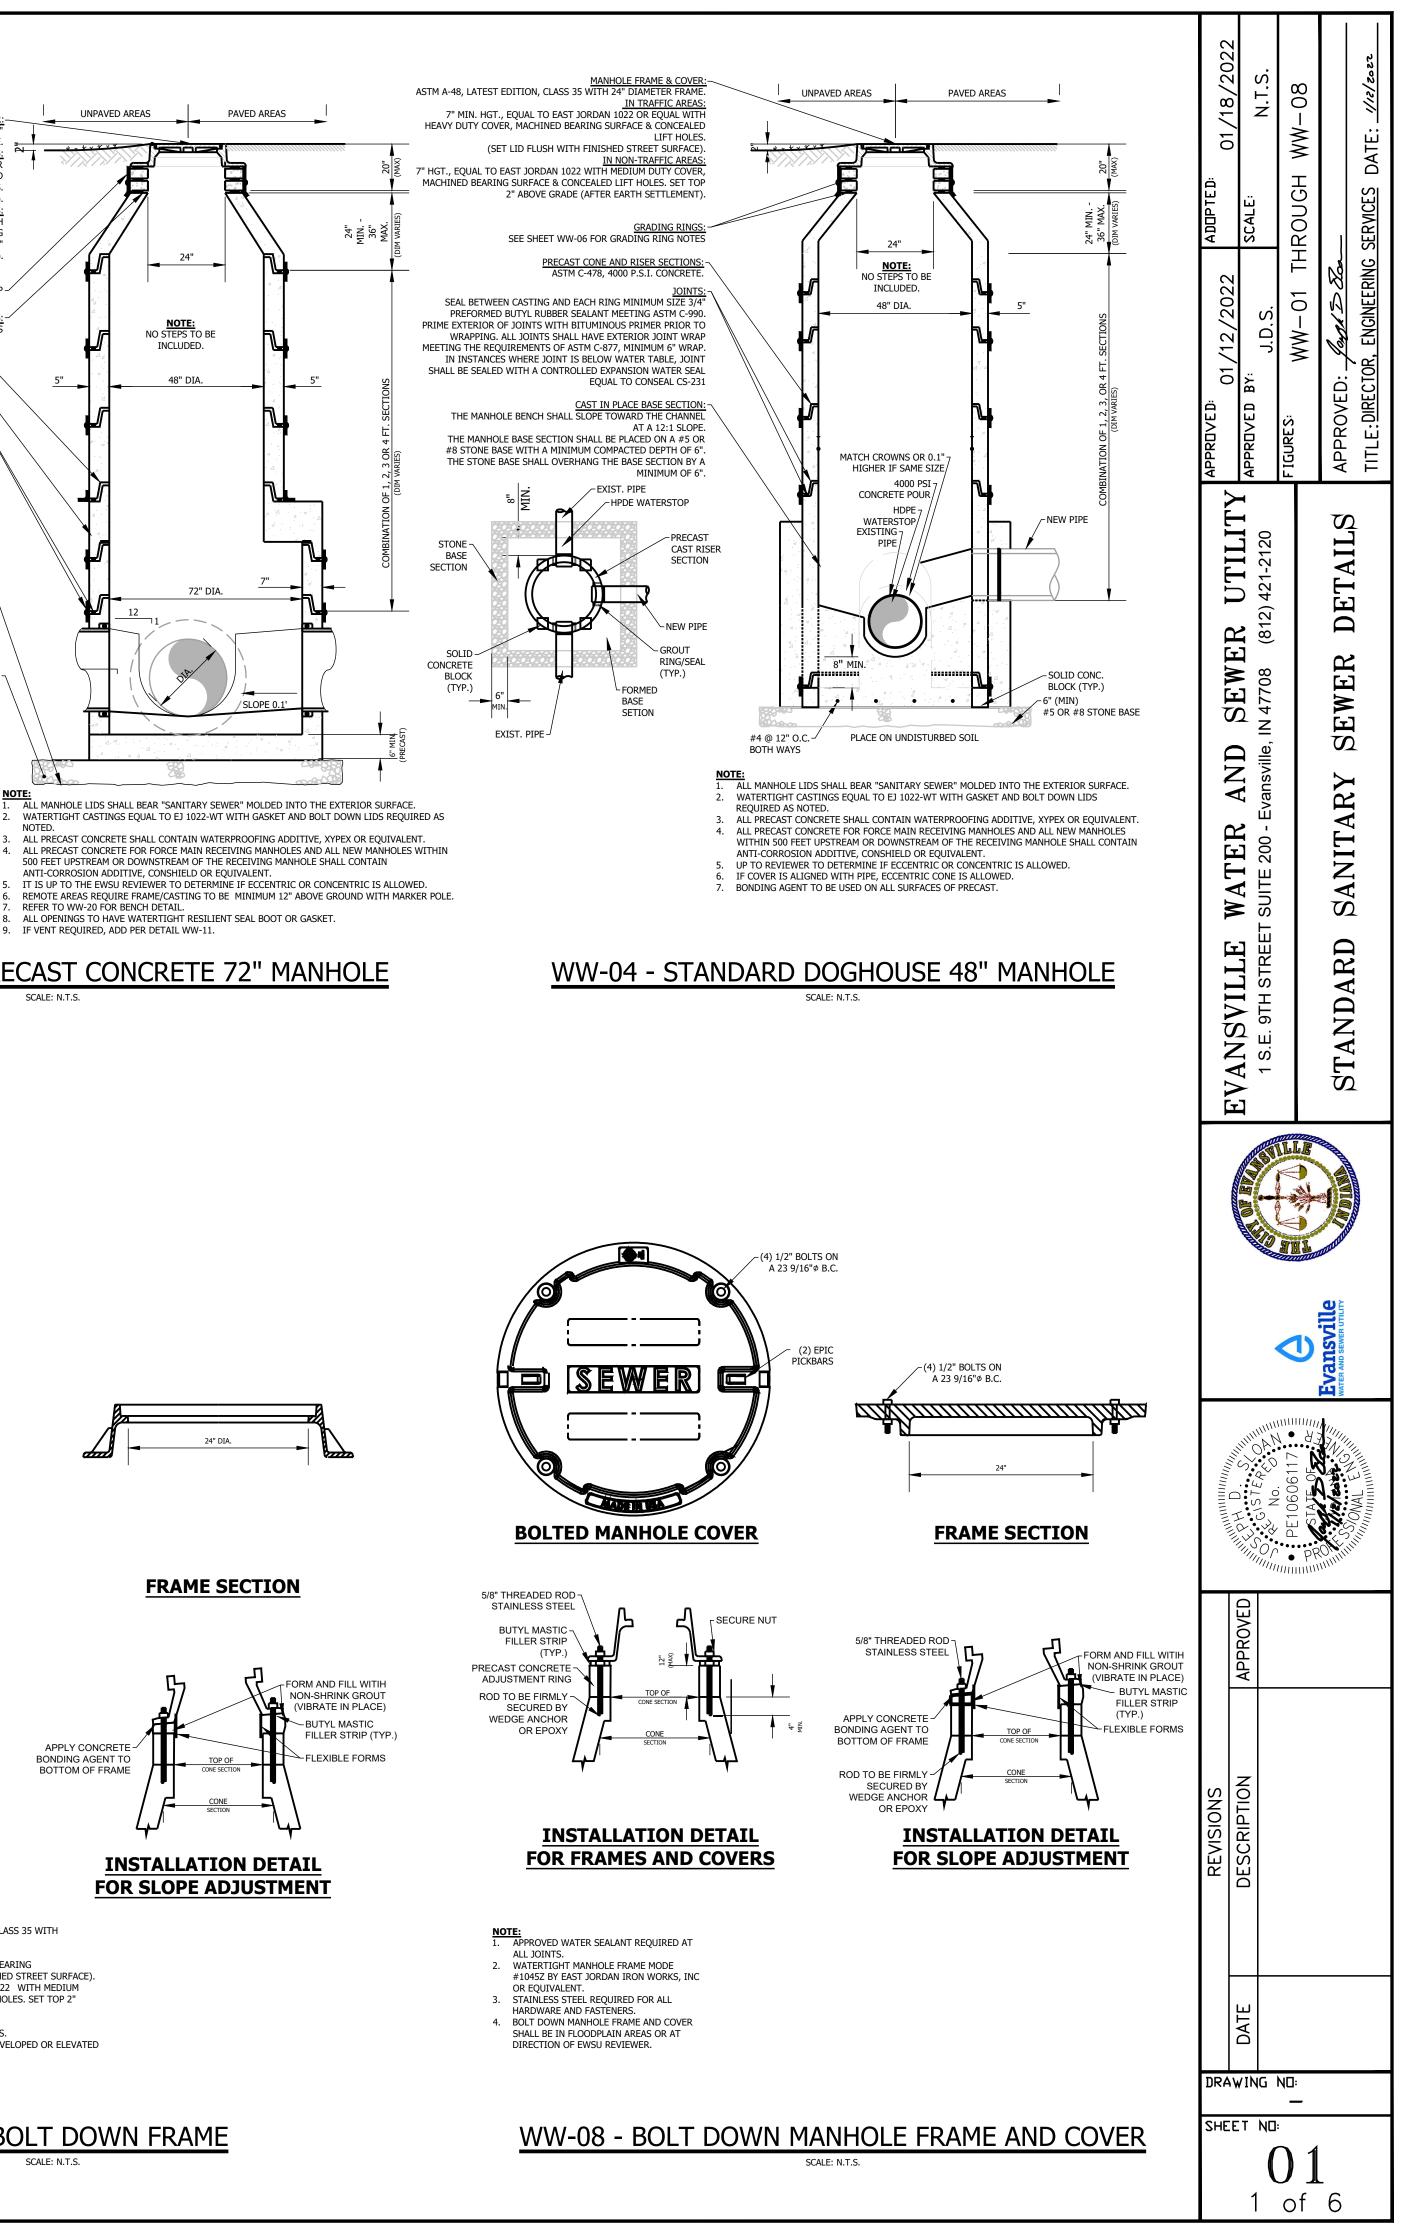

SCALE: N.T.S.

WW-05 - STANDARD PRECAST FLAT TOP MANHOLE

SCALE: N.T.S

WW-06 - STANDARD CASTING ADJUSTMENT AND **GRADE RINGS** SCALE: N.T.S.

MANHOLE COVER

FOR FRAMES AND COVERS

- MANHOLE FRAME & COVER TO BE ASTM A-48, LATEST EDITION, CLASS 35 WITH
- 24" DIAMETER FRAME. IN TRAFFIC AREAS, 7" MINIMUM HEIGHT., EQUAL TO EAST
- JORDAN 1022 OR EQUAL WITH HEAVY DUTY COVER, MACHINED BEARING SURFACE & CONCEALED LIFTHOLES. (SET LID FLUSH WITH FINISHED STREET SURFACE). 3. IN NON-TRAFFIC AREAS, 7" HEIGHT, EQUAL TO EAST JORDAN 1022 WITH MEDIUM
- DUTY COVER, MACHINED BEARING SURFACE & CONCEALED LIFT HOLES. SET TOP 2"
- ABOVE GRADE (AFTER EARTH SETTLEMENT). APPROVED WATER SEALANT REQUIRED AT ALL JOINTS.
- STAINLESS STEEL REQUIRED FOR ALL HARDWARE AND FASTENERS. BOLT DOWN MANHOLE FRAME TYPICALLY USED IN REMOTE UNDEVELOPED OR ELEVATED AREAS, ETC.